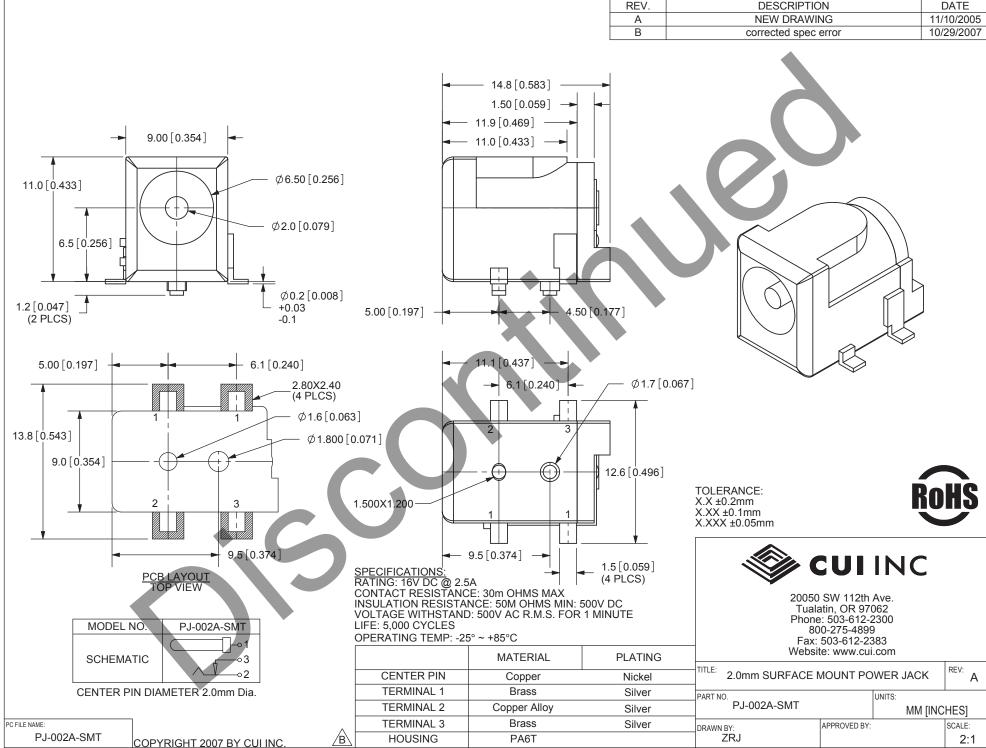

please visit the product page   For information |
|----------------------------------------------------------------------------------------------------------------|-----------------------------------------------------------------------|
| ICE: m mm 05mm                                                                                                 | n related products, vi                                                |
| 20050 SW 112th Ave. Tualatin, OR 97062 Phone: 503-612-2300 800-275-4899 Fax: 503-612-2383 Website: www.cui.com | For information on related products, view External Power Supplies     |
| mm SURFACE MOUNT POWER JACK                                                                                    |                                                                       |