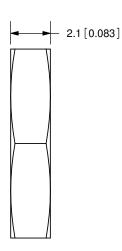

| REV. | DESCRIPTION           | DATE       |
|------|-----------------------|------------|
| Α    | NEW DRAWING           | 11/11/2009 |
| В    | CORRECTED THREAD SIZE | 9/11/2015  |

PC FILE NAME:

PJ-005X-HDW

TOLERANCE: ±0.1mm UNLESS OTHERWISE SPECIFIED

REV:

В

20050 SW 112th Ave. Tualatin, OR 97062 Phone: 503-612-2300 800-275-4899 Fax: 503-612-2383 Website: www.cui.com

TITLE: 5/16-32 NUT

|                               |        | MATERIAL | PLATING | COLOR  | PJ-005X-HDW |              | MM [INCHES] |        |
|-------------------------------|--------|----------|---------|--------|-------------|--------------|-------------|--------|
| COPYRIGHT 2009<br>BY CUI INC. | NUT    | Brass    | Nickel  | Silver | DRAWN BY:   | APPROVED BY: |             | SCALE: |
|                               | WASHER | Steel    | Nickel  | Silver | RDS         |              |             | 5:1    |