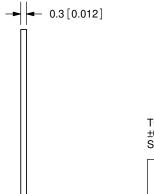

| REV. | DESCRIPTION           | DATE       |
|------|-----------------------|------------|
| Α    | NEW DRAWING           | 11/11/2009 |
| В    | CORRECTED THREAD SIZE | 9/11/2015  |

PC FILE NAME:

PJ-005X-HDW

TOLERANCE: ±0.1mm UNLESS OTHERWISE SPECIFIED

REV:

В

20050 SW 112th Ave. Tualatin, OR 97062 Phone: 503-612-2300 800-275-4899 Fax: 503-612-2383 Website: www.cui.com

TITLE: 5/16-32 NUT

|                               |        | MATERIAL | PLATING | COLOR  | PJ-005X-HDW |              | MM [INCHES] |        |
|-------------------------------|--------|----------|---------|--------|-------------|--------------|-------------|--------|
| COPYRIGHT 2009<br>BY CUI INC. | NUT    | Brass    | Nickel  | Silver | DRAWN BY:   | APPROVED BY: |             | SCALE: |
|                               | WASHER | Steel    | Nickel  | Silver | RDS         |              |             | 5:1    |