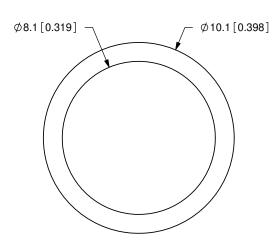

| REV. | DESCRIPTION           | DATE       |
|------|-----------------------|------------|
| Α    | NEW DRAWING           | 11/11/2009 |
| В    | CORRECTED THREAD SIZE | 9/11/2015  |

PC FILE NAME:

PJ-005X-HDW

TOLERANCE: ±0.1mm UNLESS OTHERWISE SPECIFIED

REV:

В

20050 SW 112th Ave. Tualatin, OR 97062 Phone: 503-612-2300 800-275-4899 Fax: 503-612-2383 Website: www.cui.com

TITLE: 5/16-32 NUT

|                               |        | MATERIAL | PLATING | COLOR  | PJ-005X-HDW |              | MM [INCHES] |        |
|-------------------------------|--------|----------|---------|--------|-------------|--------------|-------------|--------|
| COPYRIGHT 2009<br>BY CUI INC. | NUT    | Brass    | Nickel  | Silver | DRAWN BY:   | APPROVED BY: |             | SCALE: |
|                               | WASHER | Steel    | Nickel  | Silver | RDS         |              |             | 5:1    |