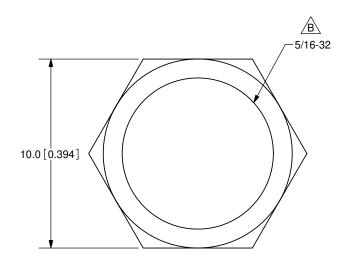

| REV. | DESCRIPTION           | DATE       |
|------|-----------------------|------------|
| Α    | NEW DRAWING           | 11/11/2009 |
| В    | CORRECTED THREAD SIZE | 9/11/2015  |

PC FILE NAME:

PJ-005X-HDW

TOLERANCE: ±0.1mm UNLESS OTHERWISE SPECIFIED

REV:

В

20050 SW 112th Ave. Tualatin, OR 97062 Phone: 503-612-2300 800-275-4899 Fax: 503-612-2383 Website: www.cui.com

TITLE: 5/16-32 NUT

|                               |        | MATERIAL | PLATING | COLOR  | PJ-005X-HDW |              | MM [INCHES] |        |
|-------------------------------|--------|----------|---------|--------|-------------|--------------|-------------|--------|
| COPYRIGHT 2009<br>BY CUI INC. | NUT    | Brass    | Nickel  | Silver | DRAWN BY:   | APPROVED BY: |             | SCALE: |
|                               | WASHER | Steel    | Nickel  | Silver | RDS         |              |             | 5:1    |