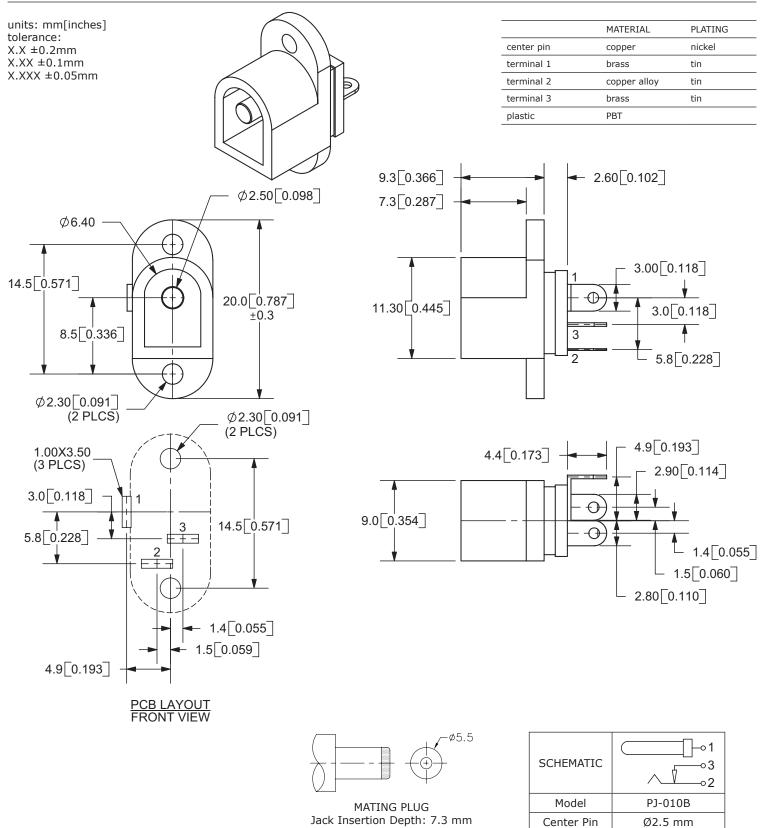

#### **MECHANICAL DRAWING**

Note: 1. All specifications measured at 10~35°C, humidity at 45~85%, under standard atmospheric pressure, unless otherwise noted.

.....

.....

.....

.....

CUI Inc | MODEL: PJ-010B | DESCRIPTION: DC POWER JACK