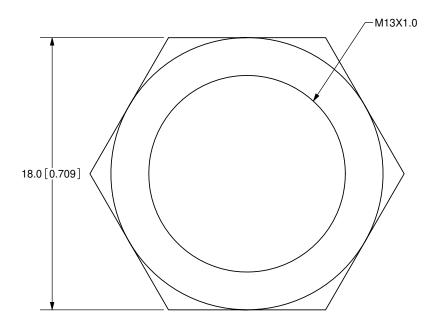

| TITLE: | M13X1.0 NUT | REV: A |
|--------|-------------|--------|
|--------|-------------|--------|

PART NO.
PJ-011X-nut

WNITS:

MM [INCHES]

|               |                | MATERIAL |          | DIATING | 001.00 | ININI [IINCHES] |              |        |
|---------------|----------------|----------|----------|---------|--------|-----------------|--------------|--------|
| PC FILE NAME: | COPYRIGHT 2009 |          | MATERIAL | PLATING | COLOR  | DRAWN BY:       | APPROVED BY: | SCALE: |
| PJ-011X-nut   | BY CUI INC.    | NUT      | Brass    | Nickel  | Silver | ZRJ             |              | 4:1    |