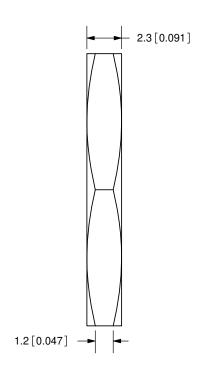

| TITLE: | M13X1.0 NUT | REV: A |
|--------|-------------|--------|
|--------|-------------|--------|

PART NO.
PJ-011X-nut

WNITS:

MM [INCHES]

|               |                | MATERIAL |          | DIATING | 001.00 | ININI [IINCHES] |              |        |
|---------------|----------------|----------|----------|---------|--------|-----------------|--------------|--------|
| PC FILE NAME: | COPYRIGHT 2009 |          | MATERIAL | PLATING | COLOR  | DRAWN BY:       | APPROVED BY: | SCALE: |
| PJ-011X-nut   | BY CUI INC.    | NUT      | Brass    | Nickel  | Silver | ZRJ             |              | 4:1    |