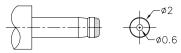

### **MECHANICAL DRAWING**

MATING PLUG Jack Insertion Depth: 5.5mm

| SCHEMATIC  | o1<br>^o2 |  |  |
|------------|-----------|--|--|
| Model      | PJ-077    |  |  |
| Center Pin | Ø0.5 mm   |  |  |