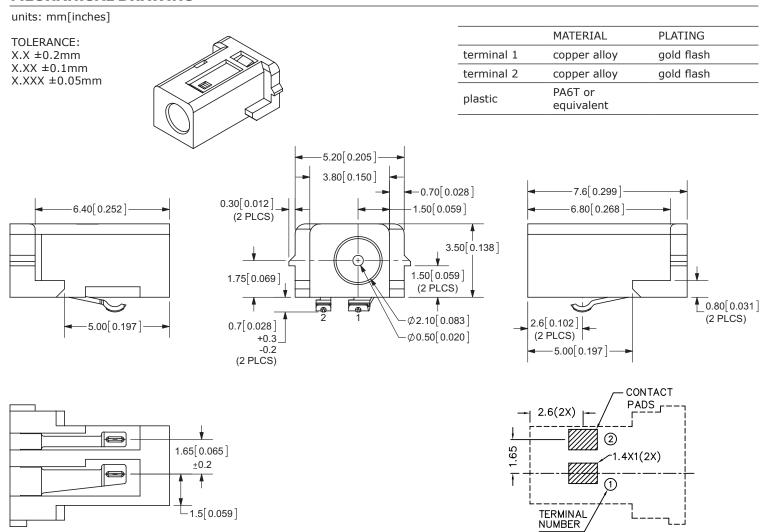

### **MECHANICAL DRAWING**

MATING PLUG Jack Insertion Depth: 5.5mm

| SCHEMATIC  | o1<br>^o2 |  |  |
|------------|-----------|--|--|
| Model      | PJ-077    |  |  |
| Center Pin | Ø0.5 mm   |  |  |