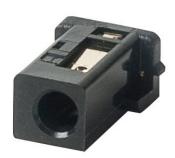

10/19/2017

page 1 of 3

**MODEL:** PJ-077 | **DESCRIPTION:** DC POWER JACK

#### **FEATURES**

- spring terminals
- low profile
- no internal switch