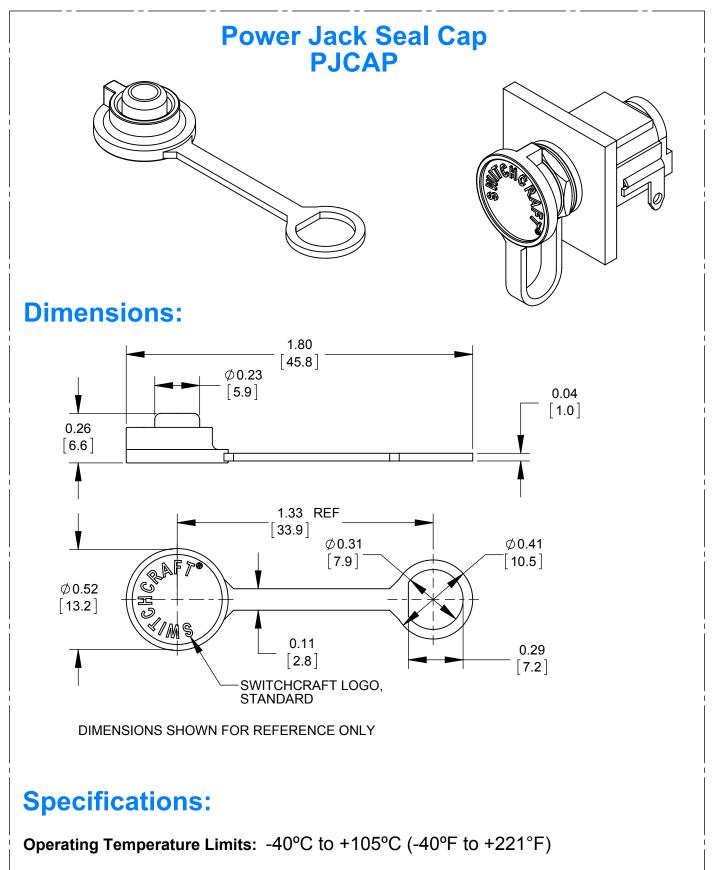

Quality Parts, Customers Priority, Honest Operation, and Considerate Service", our business mainly focus on the distribution of electronic components. Line cards we deal with include Microchip, ALPS, ROHM, Xilinx, Pulse, ON, Everlight and Freescale. Main products comprise IC, Modules, Potentiometer, IC Socket, Relay, Connector. Our parts cover such applications as commercial, industrial, and automotives areas.

We are looking forward to setting up business relationship with you and hope to provide you with the best service and solution. Let us make a better world for our industry!



## Contact us

Tel: +86-755-8981 8866 Fax: +86-755-8427 6832 Email & Skype: info@chipsmall.com Web: www.chipsmall.com Address: A1208, Overseas Decoration Building, #122 Zhenhua RD., Futian, Shenzhen, China





Weathertight Ratings: IP66, IP67, IP68 per IEC60529, NEMA 250 (6P)

Material: Thermoplastic Elastomer, black