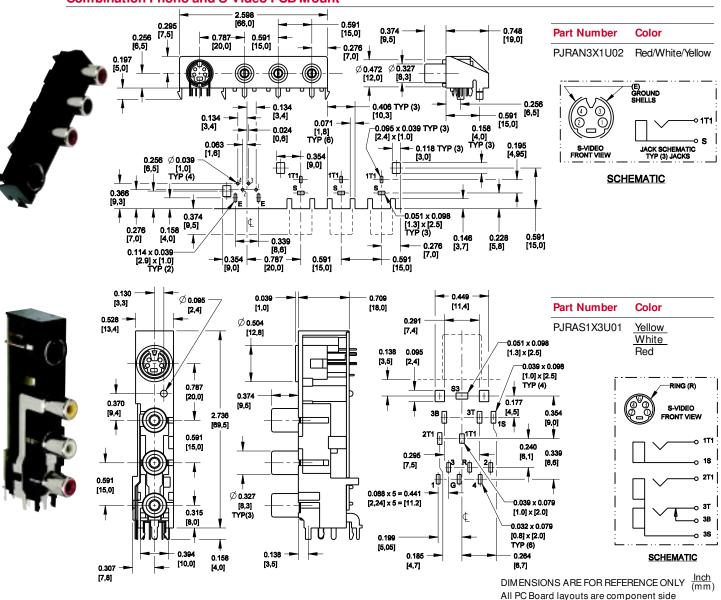

## **Combination Phono and S-Video PCB Mount**

## Ordering Information (Contact factory for color, shielding, grounding, justification options.)

|               | <u> </u>                          | •                               |                      |    | 0.0                | <del></del>                    |         |                      |
|---------------|-----------------------------------|---------------------------------|----------------------|----|--------------------|--------------------------------|---------|----------------------|
| PJ            | RA                                | s                               | #                    | ×  | #                  | S                              | 01      | AU                   |
| Product Type  | Justification                     | Mounting                        | Positions Horizontal |    | Positions Vertical | Shielding                      | Version | Ground Shell Plating |
| Phono<br>Jack | RA - Right Angle<br>ST - Straight | e S - Screw(s)<br>N - No Screws | 1,2,3, or 4          | Ву | 1, 2, or 3         | S = Shielded<br>U - Unshielded |         | AU/Gold              |