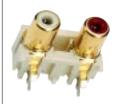

## 2 Position PCB Mount

| Part Number | Color     |
|-------------|-----------|
| PJRAN2X1U01 | Red/White |
| PJRAN2X1U02 | White/Red |

| Part Number | Color     |
|-------------|-----------|
| PJRAS2X1S01 | Red/White |
| PJRAS2X1S02 | White/Red |