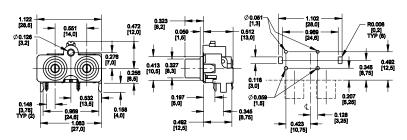

## 2 Position PCB Mount

| Part Number | Color     |
|-------------|-----------|
| PJRAN2X1U01 | Red/White |
| PJRAN2X1U02 | White/Red |

| Part Number | Color     |
|-------------|-----------|
| PJRAS2X1S01 | Red/White |
| PJRAS2X1S02 | White/Red |