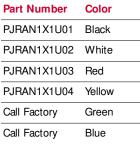

## **1 Position PCB Mount**

| Call I actory | Diue   |
|---------------|--------|
| Part Number   | Color  |
| PJRAS1X1S01   | Black  |
| PJRAS1X1S02   | White  |
| PJRAS1X1S03   | Red    |
| PJRAS1X1S04   | Yellow |
| Call Factory  | Green  |
| Call Factory  | Blue   |