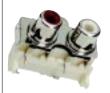

| Part Number | Color        |
|-------------|--------------|
| PJRAS1X2S01 | Red<br>White |
| PJRAS1X2S02 | White<br>Red |

DIMENSIONS ARE FOR REFERENCE ONLY (mm)
All PC Board layouts are component side