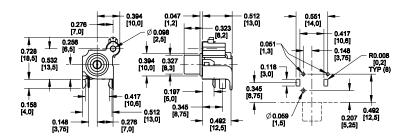

## **1 Position PCB Mount**

| Call I actory | Diue   |
|---------------|--------|
| Part Number   | Color  |
| PJRAS1X1S01   | Black  |
| PJRAS1X1S02   | White  |
| PJRAS1X1S03   | Red    |
| PJRAS1X1S04   | Yellow |
| Call Factory  | Green  |
| Call Factory  | Blue   |