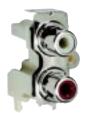

## 2 Position PCB Mount

| Part Number | Color     |
|-------------|-----------|
| PJRAN2X1U01 | Red/White |
| PJRAN2X1U02 | White/Red |

| Part Number | Color     |
|-------------|-----------|
| PJRAS2X1S01 | Red/White |
| PJRAS2X1S02 | White/Red |

| Part Number | Color        |
|-------------|--------------|
| PJRAS1X2S01 | Red<br>White |
| PJRAS1X2S02 | White<br>Red |

DIMENSIONS ARE FOR REFERENCE ONLY (mm)
All PC Board layouts are component side