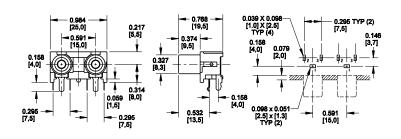

## 2 Position PCB Mount

| Part Number | Color     |
|-------------|-----------|
| PJRAN2X1U01 | Red/White |
| PJRAN2X1U02 | White/Red |

| Part Number | Color     |
|-------------|-----------|
| PJRAS2X1S01 | Red/White |
| PJRAS2X1S02 | White/Red |