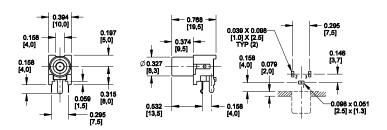

## **1 Position PCB Mount**

| Call I actory | Diue   |
|---------------|--------|
| Part Number   | Color  |
| PJRAS1X1S01   | Black  |
| PJRAS1X1S02   | White  |
| PJRAS1X1S03   | Red    |
| PJRAS1X1S04   | Yellow |
| Call Factory  | Green  |
| Call Factory  | Blue   |