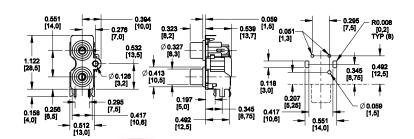

| Part Number | Color        |
|-------------|--------------|
| PJRAS1X2S01 | Red<br>White |
| PJRAS1X2S02 | White<br>Red |

DIMENSIONS ARE FOR REFERENCE ONLY (mm)
All PC Board layouts are component side