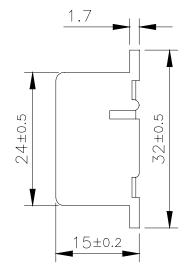

|  |
| Current Consumption Max. (mA)  | 30 at Rated Voltage               |  |
| Sound Pressure Level Min. (dB) | 85 at 10cm at Rated Voltage       |  |
| Tone/Pulse Rate                | Constant                          |  |
| Operating Temperature (°C)     | <b>-</b> 20 ∼ +70                 |  |
| Storage Temperature (°C)       | $-30 \sim +80$                    |  |
| Housing                        | ABS 757 UL94HB plastic resin      |  |
|                                | (Color: Black)                    |  |
| Leading Wire                   | 26 AWG                            |  |
| Weight (Grams)                 | 8.0                               |  |
| Options                        | For other options contact factory |  |

## RoHS Compliant

**Dimensions:** (units: mm)