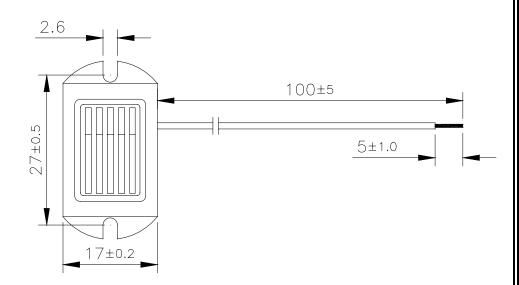

|  |
| Current Consumption Max. (mA)  | 30 at Rated Voltage               |  |
| Sound Pressure Level Min. (dB) | 85 at 10cm at Rated Voltage       |  |
| Tone/Pulse Rate                | Constant                          |  |
| Operating Temperature (°C)     | <b>-</b> 20 ∼ +70                 |  |
| Storage Temperature (°C)       | $-30 \sim +80$                    |  |
| Housing                        | ABS 757 UL94HB plastic resin      |  |
|                                | (Color: Black)                    |  |
| Leading Wire                   | 26 AWG                            |  |
| Weight (Grams)                 | 8.0                               |  |
| Options                        | For other options contact factory |  |

## RoHS Compliant

**Dimensions:** (units: mm)