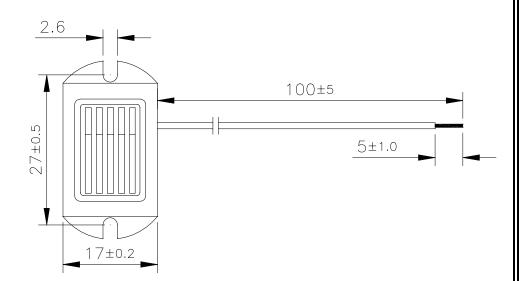

**RoHS Compliant** 

**Dimensions:** (units: mm)

Options

For other options contact factory