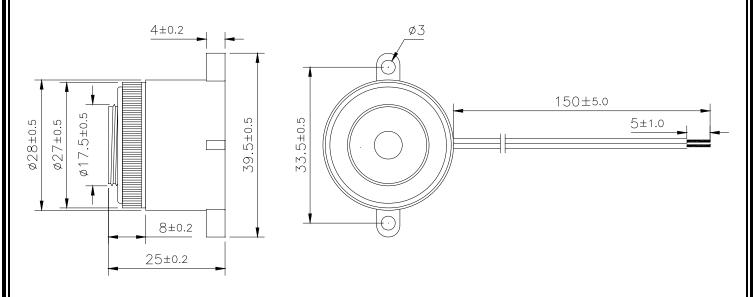

| MALLORY Mallory Sonalert Products Inc. | Part #   | PK-20A35EW-24VQ |
|----------------------------------------|----------|-----------------|
| Sales Outline Drawing                  | Revision | A               |

## **Dimensions:** (units: mm)