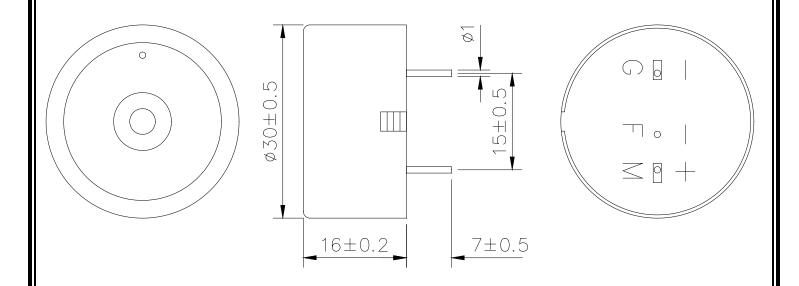

## MALLORY Mallory Sonalert Products Inc. Part # PK-27N25PSQ Sales Outline Drawing A

## **Dimensions:** (units: mm)

**Options** 

Weight (Grams)