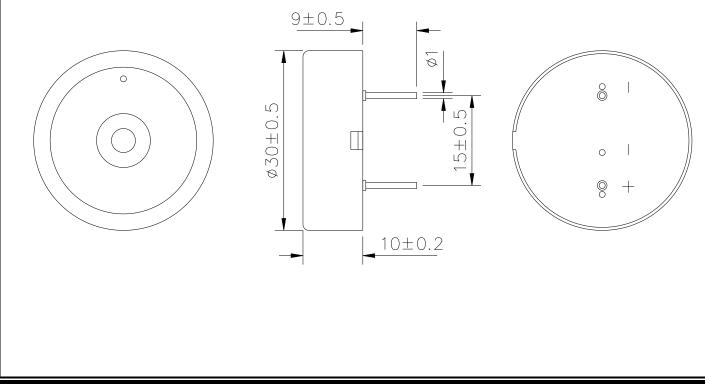

| ALLORY Mallory Sonalert Products          | Inc. Part # PK-27N36PSQ             |
|-------------------------------------------|-------------------------------------|
| Sales Outline Drawing                     | Revision                            |
| pecifications:                            |                                     |
| Oscillation Frequency (Hz)                | $3500 \pm 500$                      |
| Operating Voltage (Vdc)                   | 3 ~ 28                              |
| Rated Voltage (Vdc)                       | 12                                  |
| Current Consumption (mA/max)              | 15 at Rated Voltage                 |
| Sound Pressure Level (dB/min)             | 90 at 30cm at Rated voltage         |
| Tone/Pulse Rate (Hz0                      | Constant                            |
| Operating Temperature (°C)                | -20 ~ +70                           |
| Storage Temperature (°C)                  | -30 ~ +80                           |
| Housing                                   | ABS 757 UL94HB plastic resin        |
|                                           | (Color: Black)                      |
| Lead Pins                                 | Tin Plated Brass                    |
| Weight (Grams)                            | 4.6                                 |
| Condition by wave soldering $(^{\circ}C)$ | $245 \pm 5 / 3 \pm 0.5 \text{ sec}$ |
| Condition by hand soldering (°C)          | $350 \pm 20$ / within 5 sec         |
| Options                                   | For other options contact factory   |
|                                           | RoHS Compliant                      |

## **Dimensions:** (units: mm)