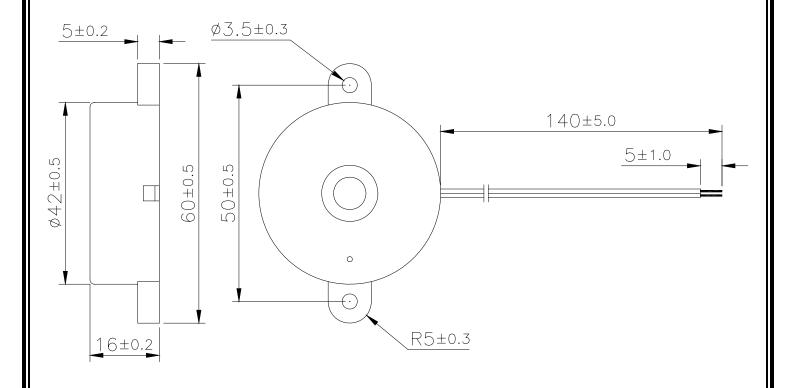

| MALLORY Mallory Sonalert Products Inc. | Part #   | PK-35N29W-48VQ |
|----------------------------------------|----------|----------------|
| Sales Outline Drawing                  | Revision | A              |

## **Specifications:**

Oscillation Frequency (Hz)
Operating Voltage (Vdc)
Rated Voltage (Vdc)
Current Consumption (mA/max)

Current Consumption (mA/max) Sound Pressure Level (dB/min)

Tone/Pulse Rate (Hz0

Operating Temperature (°C) Storage Temperature (°C)

Housing

Lead Wires Weight (Grams) Options  $2900 \pm 500$ 

9 ~ 50

48

20 at Rated Voltage 90 at 30cm at Rated voltage

Constant

 $-20 \sim +70$ 

 $-30 \sim +80$ 

ABS 777D plastic resin

(Color: Black)

28 AWG RED & BLACK

12.8

For other options contact factory

**Dimensions:** (units: mm)

**ROHS Compliant** 