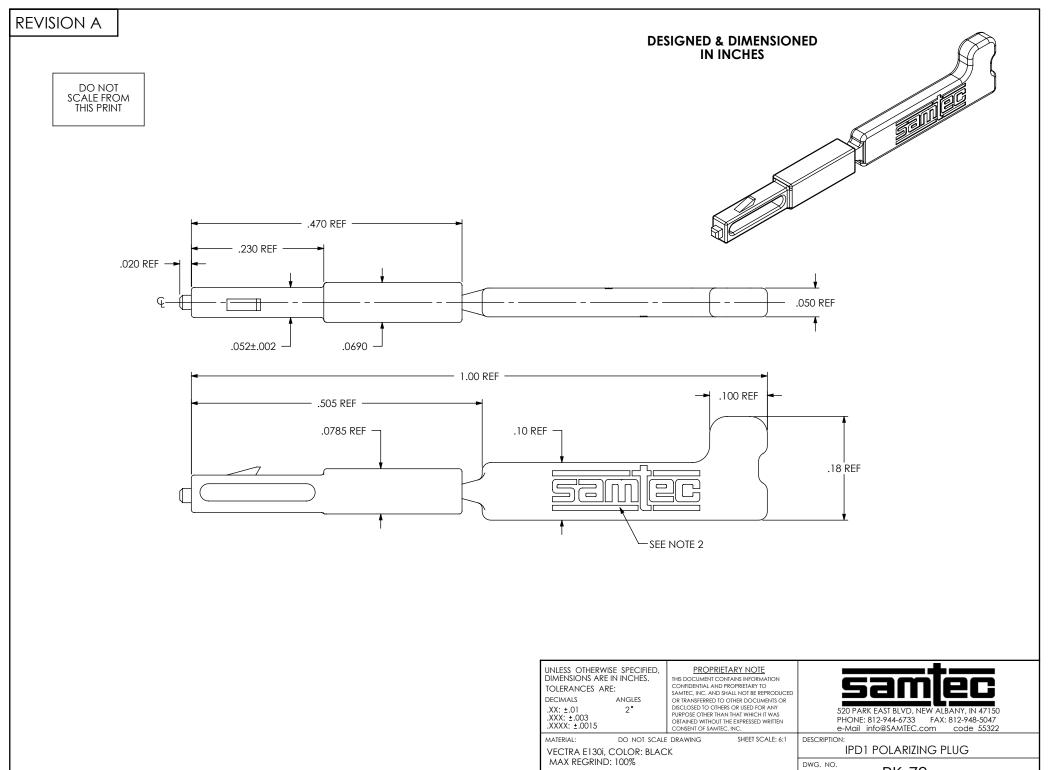

MAX FLASH ALLOWED: .002 MAX GATE VESTIGE: .010

PK-79 BY: ROY LUO 06/26/2014 | SHEET 1 OF 1 ::\enterprisevault\DWG\MISC\MKTG\PK-79-MKT.SLDDRW