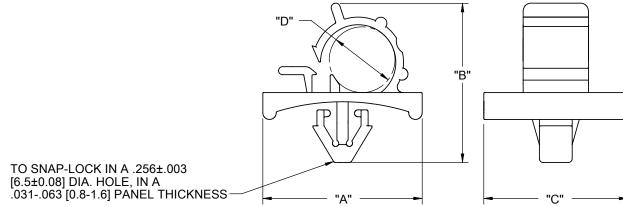

| PART NO. | "A"±.015     | "B"±.060    | "C"±.015   | HOLDING<br>DIA.<br>"D"±.015 |  |  |
|----------|--------------|-------------|------------|-----------------------------|--|--|
| PKKL-3   | 1.020 [25.9] | .921 [23.4] | .670 [17]  | .374 [9.5]                  |  |  |
| PKKL-3S  | .830 [21.1]  | .828 [21]   | .75 [19.1] | .307 [7.8]                  |  |  |
| PKKL-4   | 1.19 [30.3]  | 1.26 [32]   | .76 [19.4] | .532 [13.5]                 |  |  |

## NOTES:

- 1. MATERIAL: NYLON 6/6 UL 94 V-2 (RMS-01) 2. COLOR: NATURAL. 3. ALTERNATE UNITS FOR REFERENCE ONLY

| В    | REDRAWN, SEE ECN #1330 FOR CHANGES | SK    | 05/30/07 |
|------|------------------------------------|-------|----------|
| Α    | CHANGED FILE NO.                   | SM    | 08/23/02 |
| REV. | DESCRIPTION                        | ENGR. | DATE     |

|            | PLUG-IN KWIK KLIP, LOCKING               |                  |        |                                                      |              |           |       | DWG IN<br>IN [MM] | $\mathbb{Q}$ |
|------------|------------------------------------------|------------------|--------|------------------------------------------------------|--------------|-----------|-------|-------------------|--------------|
|            | CREATED USING<br>SOLIDWORKS              | FILE #: PKKL     |        |                                                      | DWN: SK      | APP: SK   | FINAL |                   |              |
|            | TOLERANCES<br>UNLESS NOTED               | SHEET: 1         | 1 OF 1 | SHEET SIZE: A                                        | DT: 05/30/07 | CHKD: SJ  | PART# |                   | PRINT        |
| /07<br>/02 | 7 .XX=±.010<br>.XXX=±.005<br>FRAC.=±1/64 | RE: RICHCO, INC. |        | RICHCO, INC.<br>ENG@RICHCO-INC.COM<br>(773) 539-4060 |              | SEE TABLE |       | CA                |              |