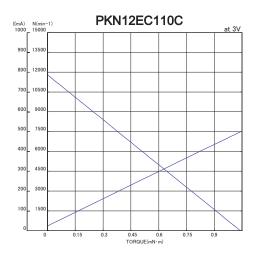

## Specifications

| Model       | Operating<br>Voltage<br>(V) | Rated<br>Voltage<br>(V) | No Load<br>Speed<br>(min <sup>-1</sup> ) | No Load<br>Current<br>(mA) | Rated Load |        | Rated Load<br>Speed  | Rated Load      | Starting Torque |        | Starting        | Shaft          |
|-------------|-----------------------------|-------------------------|------------------------------------------|----------------------------|------------|--------|----------------------|-----------------|-----------------|--------|-----------------|----------------|
|             |                             |                         |                                          |                            | (gf•cm)    | (mN∙m) | (min <sup>-1</sup> ) | Current<br>(mA) | (gf•cm)         | (mN•m) | Current<br>(mA) | Length<br>(mm) |
| PKN12EB105C | 1 to 4                      | 3.0                     | 10023                                    | 25                         | 2.0        | 0.2    | 7796                 | 102             | 9.2             | 0.9    | 370             | a=6.3          |
| PKN12EC110C | 1 to 4                      | 3.0                     | 11804                                    | 24                         | 2.0        | 0.2    | 9535                 | 116             | 10.6            | 1.0    | 499             | a=6.3          |

## Characteristics -