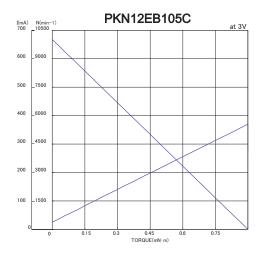

## Specifications

| Model       | Operating<br>Voltage<br>(V) | Rated<br>Voltage<br>(V) | No Load<br>Speed<br>(min <sup>-1</sup> ) | No Load<br>Current<br>(mA) | Rated Load |        | Rated Load<br>Speed  | Rated Load      | Starting Torque |        | Starting        | Shaft          |
|-------------|-----------------------------|-------------------------|------------------------------------------|----------------------------|------------|--------|----------------------|-----------------|-----------------|--------|-----------------|----------------|
|             |                             |                         |                                          |                            | (gf•cm)    | (mN∙m) | (min <sup>-1</sup> ) | Current<br>(mA) | (gf•cm)         | (mN•m) | Current<br>(mA) | Length<br>(mm) |
| PKN12EB105C | 1 to 4                      | 3.0                     | 10023                                    | 25                         | 2.0        | 0.2    | 7796                 | 102             | 9.2             | 0.9    | 370             | a=6.3          |
| PKN12EC110C | 1 to 4                      | 3.0                     | 11804                                    | 24                         | 2.0        | 0.2    | 9535                 | 116             | 10.6            | 1.0    | 499             | a=6.3          |

## Characteristics -