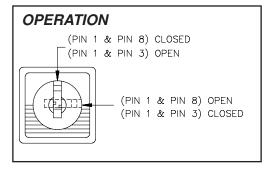

## **MODEL PKS1 - PANEL KEY SWITCH**

- SUPPLIED WITH TWO KEYS
- KEY CAN BE REMOVED IN TWO POSITIONS
- SOLDER TYPE TERMINALS FOR EASY HOOK-UP

## **SPECIFICATIONS**

- 1. CONTACT RATING:
  - 4 Amps @ 125 VAC or 28 VDC; 2 Amps @ 250 VAC.
- 2. ELECTRICAL LIFE: 10,000 make-and-break cycles at full load.
- 3. **CONTACT RESISTANCE:** Below 10 m $\Omega$  typical.
- 4. INSULATION RESISTANCE:  $10^9 \Omega$  min.
- 5. DIELECTRIC STRENGTH: 1,000 V RMS min. @ sea level.
- 6. INDEXING: 90° 2 position.
- 7. **CONSTRUCTION:** Zinc alloy with nickel plated finish.