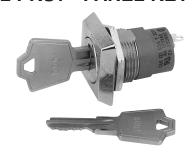

## **MODEL PKS1 - PANEL KEY SWITCH**

- SUPPLIED WITH TWO KEYS
- KEY CAN BE REMOVED IN TWO POSITIONS
- SOLDER TYPE TERMINALS FOR EASY HOOK-UP