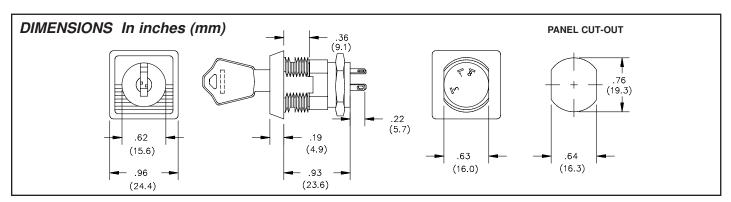

## **MODEL PKS1 - PANEL KEY SWITCH**

- SUPPLIED WITH TWO KEYS
- KEY CAN BE REMOVED IN TWO POSITIONS
- SOLDER TYPE TERMINALS FOR EASY HOOK-UP

## **SPECIFICATIONS**

- 1. CONTACT RATING:
  - 4 Amps @ 125 VAC or 28 VDC; 2 Amps @ 250 VAC.
- 2. ELECTRICAL LIFE: 10,000 make-and-break cycles at full load.
- 3. **CONTACT RESISTANCE:** Below 10 m $\Omega$  typical.
- 4. INSULATION RESISTANCE:  $10^9 \Omega$  min.
- 5. DIELECTRIC STRENGTH: 1,000 V RMS min. @ sea level.
- 6. INDEXING: 90° 2 position.
- 7. **CONSTRUCTION:** Zinc alloy with nickel plated finish.