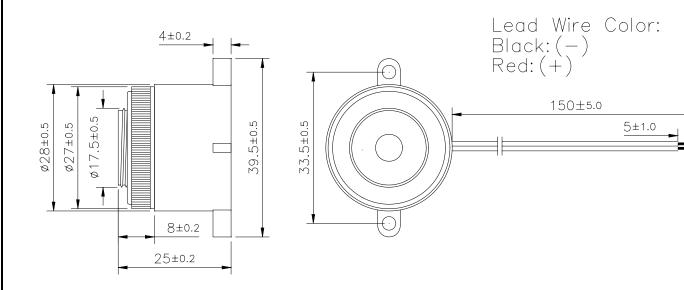

## **MALLORY** Mallory Sonalert Products Inc.

Part # PL-20A35EWQ

**Sales Outline Drawing** 

Revision

## **Specifications:**

Resonant Frequency (Hz) Operating Voltage (Vdc)

Rated Voltage (Vdc)

Current Consumption Max. (mA)

Sound Pressure Level Min. (dB)

Tone/Pulse Rate (Hz)

Operating Temperature (°C)

Storage Temperature (°C)

Housing

Leading Wire

Weight (Grams)

Mounting - Panel

Mounting - Flange

**Options** 

 $3500 \pm 500$ 

5 ~ 24

12

10 at Rated Voltage

95 at 30cm at Rated Voltage

Slow Pulse  $1.2 \pm 20\%$ 

 $-20 \sim +70$ 

 $-30 \sim +80$ 

ABS 757 UL94HB plastic resin

(Color: Black)

**28 AWG** 

9.4

Use 20-22 mm hole.

Use 33.5 mm spaced 1/8" max hole.

For other options contact factory

**Dimensions:** (units: mm)

**ROHS Compliant** 