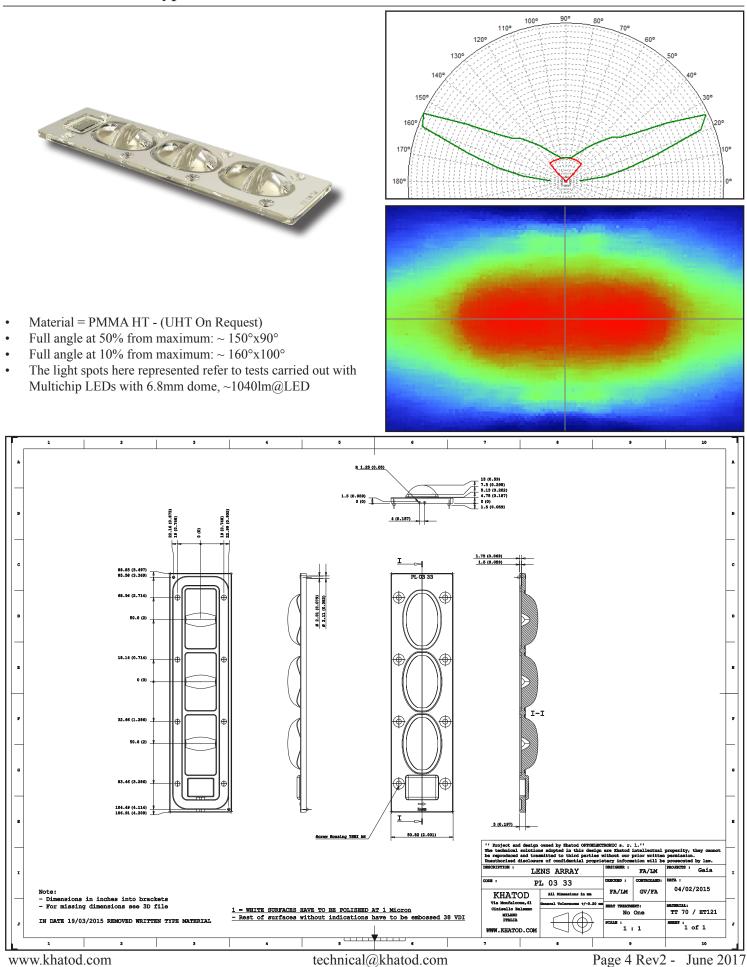

### PL0333 - IESNA Type I

#### Notes:

- Intensity (I) and illuminance (E) data are normalized by 1000 lm
- The optical values shown are the result of optical simulations carried out with ASAP and ZEMAX software systems. The optical simulations are carried out on the basis of the typical values provided in the LED manufacturers' official datasheets. The photometric analysis has been carried out on physical samples. On request, by supplying your PCB, we can provide the measurement photometric file.