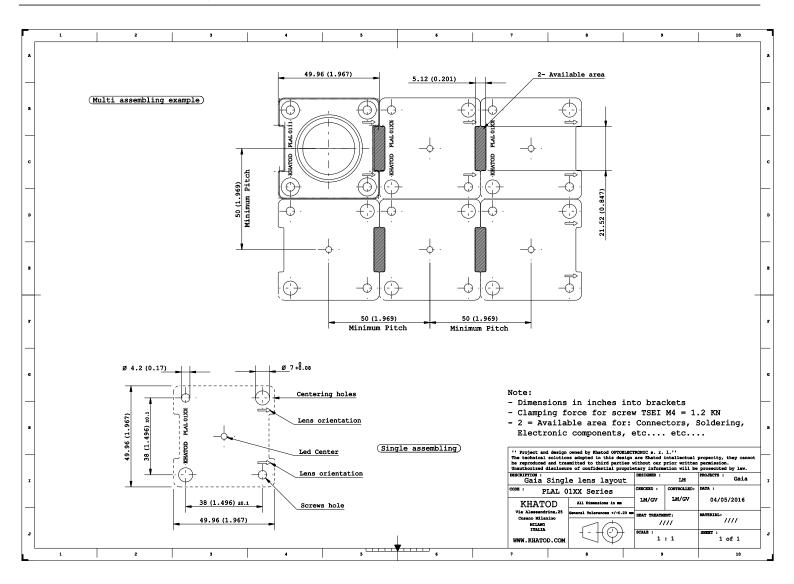

electronic components. Line cards we deal with include Microchip, ALPS, ROHM, Xilinx, Pulse, ON, Everlight and Freescale. Main products comprise IC, Modules, Potentiometer, IC Socket, Relay, Connector. Our parts cover such applications as commercial, industrial, and automotives areas.

We are looking forward to setting up business relationship with you and hope to provide you with the best service and solution. Let us make a better world for our industry!



# Contact us

Tel: +86-755-8981 8866 Fax: +86-755-8427 6832 Email & Skype: info@chipsmall.com Web: www.chipsmall.com Address: A1208, Overseas Decoration Building, #122 Zhenhua RD., Futian, Shenzhen, China





### PLAL0144 - IESNA Type II



www.khatod.com

technical@khatod.com

Page 5 - September 2016



## PLAL01xx - Series Layout



#### Optional

- UHT\* : Ultra High-Temperature (\*For more information, see on page 14) Eg PLAL01xxUHT
- Other Optionals or Beams: On Request.
- Gasket: Standard OR 3137



#### Materials

| Material                             | Тор       | Tstg      |
|--------------------------------------|-----------|-----------|
| PMMA - HT (Hight Temperature)        | -30°105°C | -30°105°C |
| PMMI - UHT (Ultra High Temperature)* | -30°145°C | -30°145°C |

#### Notes:

- Intensity (I) and illuminance (E) data are normalized by 1000 lm
- The optical values shown are the result of optical simulations carried out with ASAP and ZEMAX software systems. The optical simulations are carried out on the basis of the typical values provided in the LED manufacturers' official datasheets. The photometric analy