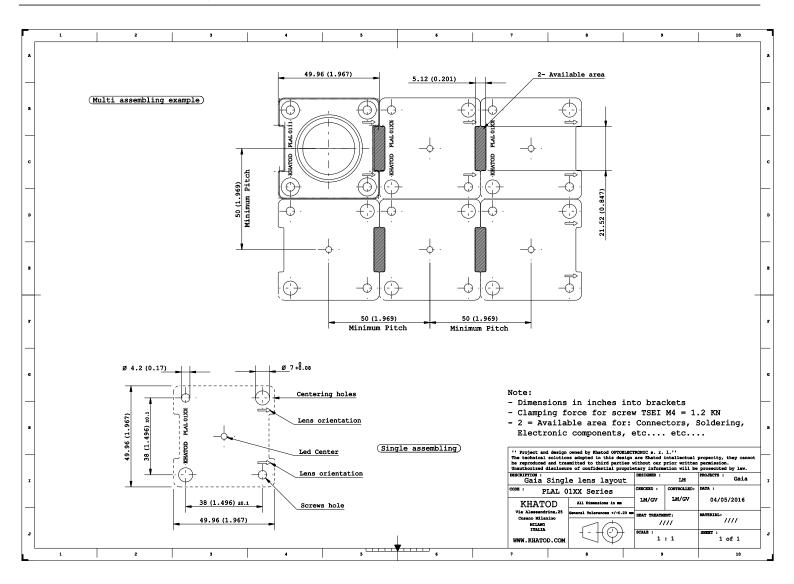

on of electronic components. Line cards we deal with include Microchip, ALPS, ROHM, Xilinx, Pulse, ON, Everlight and Freescale. Main products comprise IC, Modules, Potentiometer, IC Socket, Relay, Connector. Our parts cover such applications as commercial, industrial, and automotives areas.

We are looking forward to setting up business relationship with you and hope to provide you with the best service and solution. Let us make a better world for our industry!



# Contact us

Tel: +86-755-8981 8866 Fax: +86-755-8427 6832 Email & Skype: info@chipsmall.com Web: www.chipsmall.com Address: A1208, Overseas Decoration Building, #122 Zhenhua RD., Futian, Shenzhen, China





### **PLAL0177 - ME3A**



www.khatod.com

technical@khatod.com

Page 8 - September 2016



## PLAL01xx - Series Layout



#### Optional

- UHT\* : Ultra High-Temperature (\*For more information, see on page 14) Eg PLAL01xxUHT
- Other Optionals or Beams: On Request.
- Gasket: Standard OR 3137



#### Materials

| Material                             | Тор       | Tstg      |
|--------------------------------------|-----------|-----------|
| PMMA - HT (Hight Temperature)        | -30°105°C | -30°105°C |
| PMMI - UHT (Ultra High Temperature)* | -30°145°C | -30°145°C |

#### Notes:

- Intensity (I) and illuminance (E) data are normalized by 1000 lm
- The optical values shown are the result of optical simulations carried out with ASAP and ZEMAX software systems. The optical simulations are carried out on the basis of the typical values provided in the LED manufacturers' official datasheets. The photometric analy