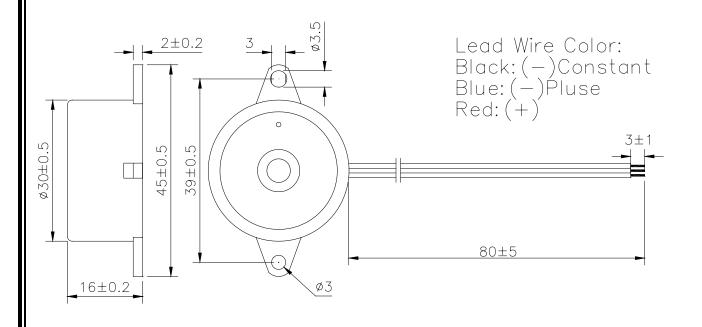

| MALLORY Mallory Sonalert Products Inc. | Part #   | PLD-27A35WQ |
|----------------------------------------|----------|-------------|
| Sales Outline Drawing                  | Revision | A           |

## **Dimensions:** (units: mm)

**Options** 