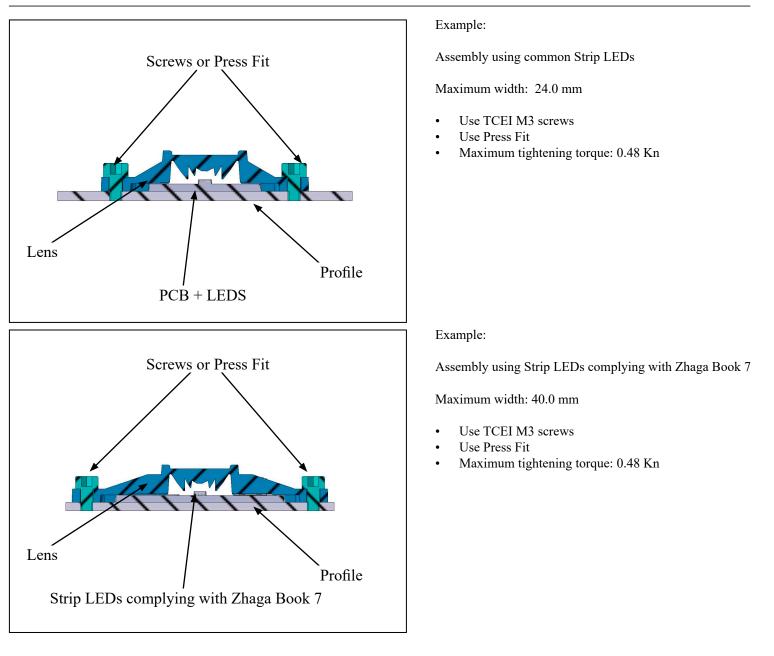

on the distribution of electronic components. Line cards we deal with include Microchip, ALPS, ROHM, Xilinx, Pulse, ON, Everlight and Freescale. Main products comprise IC, Modules, Potentiometer, IC Socket, Relay, Connector. Our parts cover such applications as commercial, industrial, and automotives areas.

We are looking forward to setting up business relationship with you and hope to provide you with the best service and solution. Let us make a better world for our industry!



## Contact us

Tel: +86-755-8981 8866 Fax: +86-755-8427 6832 Email & Skype: info@chipsmall.com Web: www.chipsmall.com Address: A1208, Overseas Decoration Building, #122 Zhenhua RD., Futian, Shenzhen, China





#### PLL2026C - 90° FWHM





### TECHNICAL DEPT. Lenses Test Report

#### **Assembly Specification**











#### Materials

| Material                                            | Тор      |
|-----------------------------------------------------|----------|
| PMMA 8N                                             | -40°90°C |
| For further information please visit Evonik website |          |

#### Notes:

- Intensity (I) and illuminance (E) data are normalized by 1000 lm
- The optical values shown are the result of optical simulations carried out with LIGHTOOLS, ASAP and ZEMAX software systems. The optical simulations are carried out on the basis of the typical values provided in the LED manufacturers' official datasheets. The photometric analysis has been carried out on physical samples. On request, by supplying your PCB, we can provide the measurement photometric file.

#### Use and Mai