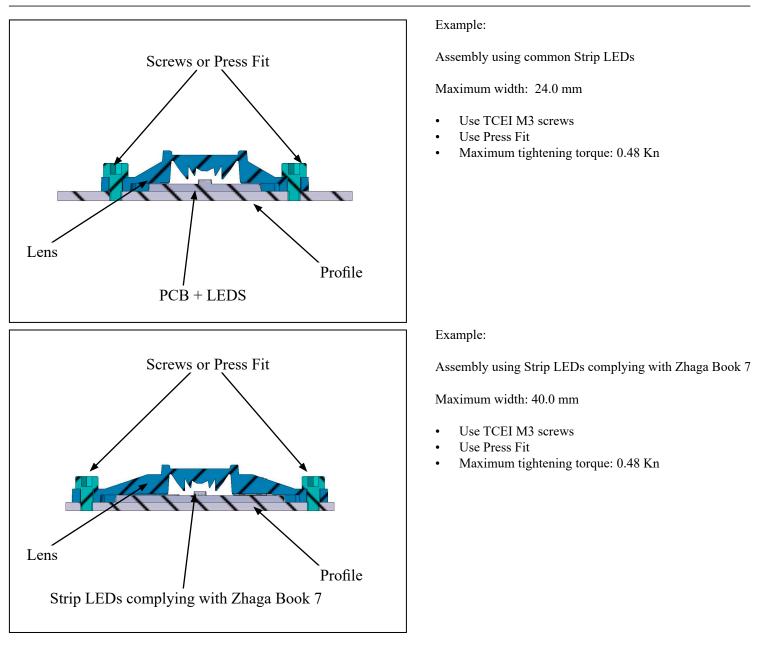

mponents. Line cards we deal with include Microchip, ALPS, ROHM, Xilinx, Pulse, ON, Everlight and Freescale. Main products comprise IC, Modules, Potentiometer, IC Socket, Relay, Connector. Our parts cover such applications as commercial, industrial, and automotives areas.

We are looking forward to setting up business relationship with you and hope to provide you with the best service and solution. Let us make a better world for our industry!



## Contact us

Tel: +86-755-8981 8866 Fax: +86-755-8427 6832 Email & Skype: info@chipsmall.com Web: www.chipsmall.com Address: A1208, Overseas Decoration Building, #122 Zhenhua RD., Futian, Shenzhen, China









www.khatod.com

technical@khatod.com

Page 9 - August 2017



### TECHNICAL DEPT. Lenses Test Report

#### **Assembly Specification**











#### Materials

| Material                                            | Тор      |
|-----------------------------------------------------|----------|
| PMMA 8N                                             | -40°90°C |
| For further information please visit Evonik website |          |

#### Notes:

- Intensity (I) and illuminance (E) data are normalized by 1000 lm
- The optical values shown are the result of optical simulations carried out with LIGHTOOLS, ASAP and ZEMAX software systems. The optical simulations are carried out on the basis of the typical values provided in the LED manufacturers' official datasheets. The photometric analysis has been carried out on physical samples. On request, by supplying your PCB, we can provide the measurement photometric file.

#### Use and Mai