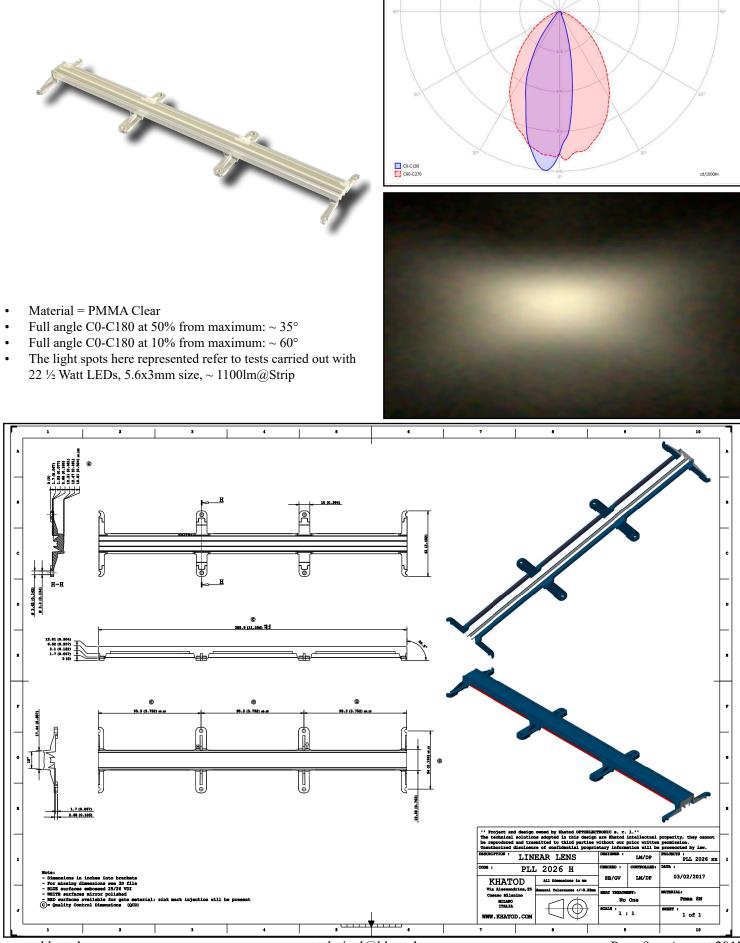

#### Notes:

- Intensity (I) and illuminance (E) data are normalized by 1000 lm
- The optical values shown are the result of optical simulations carried out with LIGHTOOLS, ASAP and ZEMAX software systems. The optical simulations are carried out on the basis of the typical values provided in the LED manufacturers' official datasheets. The photometric analysis has been carried out on physical samples. On request, by supplying your PCB, we can provide the measurement photometric file.