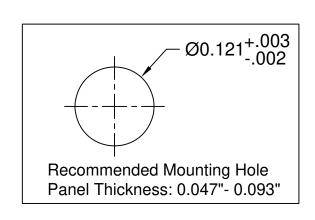

2. MATERIAL: POLYCARBONATE, 94V-0, WHITE DIFFUSED.

STANDARD TOLERANCE ± .1 X° ±1°

TEL: (949) 951-8808 FAX: (949) 951-3974

± .01 TITLE:

PRESS-FIT, PANEL MOUNT .XXX ± .005 LIGHT PIPE, FLAT TOP, DIFFUSED DESIGNED: PART NO: **Brian Oliver** 

1. GENERAL SPECIFICATIONS: BIVAR MOLDED COMPONENT SPECIFICATION BV00-E101 and BSMC-1001.

04/02/15 CHECKED: CAGE CODE: 32559 | SHEET # 1 OF 1 A. Wright 04/02/15 CAD GENERATED DOCUMENT, DO NOT MEASURE DRAWING