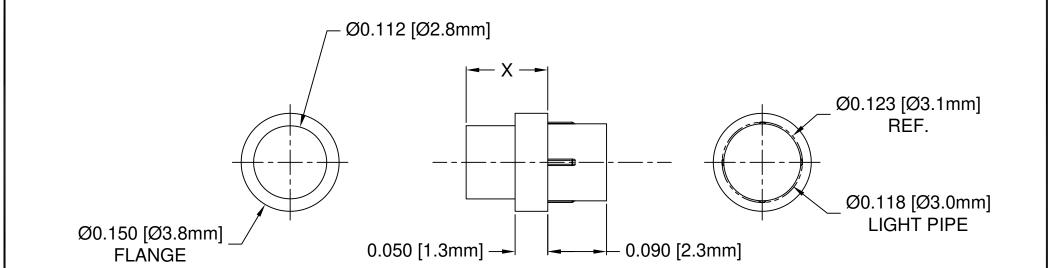

| Part No.      | No. $X = Body Length$ |  |
|---------------|-----------------------|--|
| PLP1-100-FD   | 0.100 ( 2.5mm )       |  |
| PLP1-125-FD   | 0.125 ( 3.2mm )       |  |
| PLP1-2.5MM-FD | 2.5mm ( 0.100" )      |  |
| PLP1-3MM-FD   | 3mm ( 0.118" )        |  |
|               |                       |  |

2. MATERIAL: POLYCARBONATE, 94V-0, WHITE DIFFUSED.

STANDARD TOLERANCE ± .1 X° ±1°

TEL: (949) 951-8808 FAX: (949) 951-3974

± .01 TITLE:

PRESS-FIT, PANEL MOUNT .XXX ± .005 LIGHT PIPE, FLAT TOP, DIFFUSED DESIGNED: PART NO: **Brian Oliver** 

1. GENERAL SPECIFICATIONS: BIVAR MOLDED COMPONENT SPECIFICATION BV00-E101 and BSMC-1001.

04/02/15 CHECKED: CAGE CODE: 32559 | SHEET # 1 OF 1 A. Wright 04/02/15 CAD GENERATED DOCUMENT, DO NOT MEASURE DRAWING