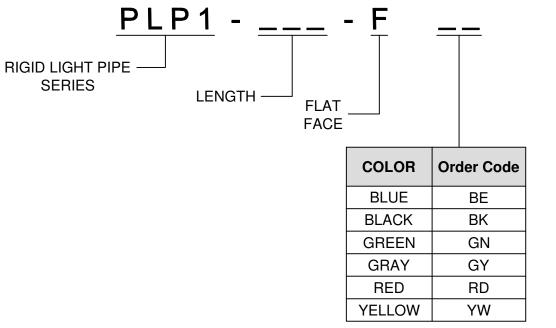

## OTHER AVAILABLE COLORS \* SEE TABLE FOR ORDERING INFORMATION

| REV. | DESCRIPTION  | DATE | APPROVED |
|------|--------------|------|----------|
|      | SEE SHEET #1 |      |          |
|      |              |      |          |
|      |              |      |          |
|      |              |      |          |
|      |              |      |          |

NOTE: LEAVE ORDER CODE BLANK IF NO COLOR IS DESIRED.

3. PARTS ARE DYED TO COLOR UPON REQUEST.