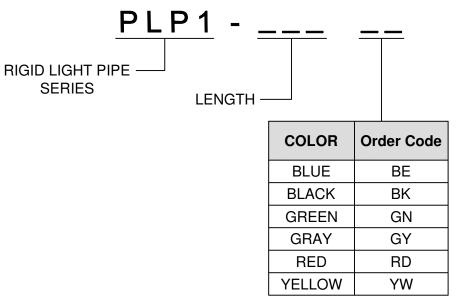

## OTHER AVAILABLE COLORS \* SEE TABLE FOR ORDERING INFORMATION

| REV. | DESCRIPTION  | DATE | APPROVED |
|------|--------------|------|----------|
|      | SEE SHEET #1 |      |          |
|      |              |      |          |
|      |              |      |          |
|      |              |      |          |
|      |              |      |          |

NOTE: LEAVE ORDER CODE BLANK IF NO COLOR IS DESIRED.

3. PARTS ARE DYED TO COLOR UPON REQUEST.