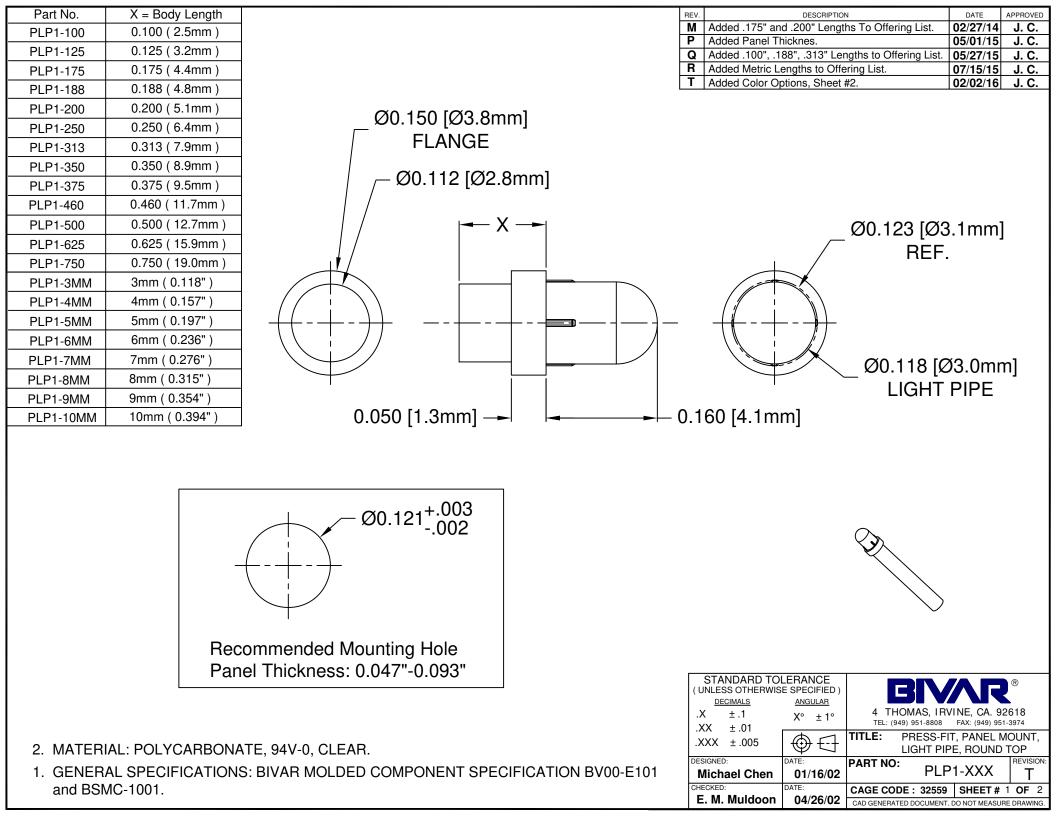

## OTHER AVAILABLE COLORS \* SEE TABLE FOR ORDERING INFORMATION

| REV. | DESCRIPTION  | DATE | APPROVED |
|------|--------------|------|----------|
|      | SEE SHEET #1 |      |          |
|      |              |      |          |
|      |              |      |          |
|      |              |      |          |
|      |              |      |          |

NOTE: LEAVE ORDER CODE BLANK IF NO COLOR IS DESIRED.

3. PARTS ARE DYED TO COLOR UPON REQUEST.