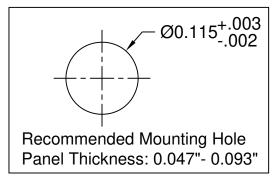

CHECKED:

A. Wright

- 2. MATERIAL: POLYCARBONATE, 94V-0, BLACK DIFFUSED.
- 1. GENERAL SPECIFICATIONS: BIVAR MOLDED COMPONENT SPECIFICATION BV00-E101 and BSMC-1001.

04/02/15

CAGE CODE: 32559 | SHEET # 1 OF 1