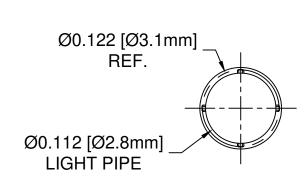

CHECKED:

A. Wright

- 2. MATERIAL: POLYCARBONATE, 94V-0, BLACK DIFFUSED.
- 1. GENERAL SPECIFICATIONS: BIVAR MOLDED COMPONENT SPECIFICATION BV00-E101 and BSMC-1001.

04/02/15

CAGE CODE: 32559 | SHEET # 1 OF 1