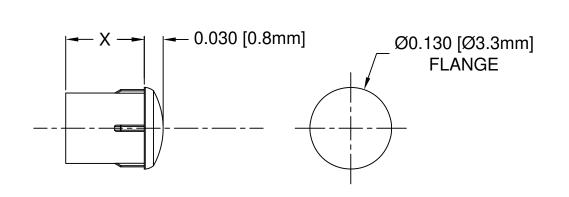

| X = Body Length  |
|------------------|
| 0.100 ( 2.5mm )  |
| 0.125 ( 3.2mm )  |
| 2.5mm ( 0.100" ) |
| 3mm ( 0.118" )   |
|                  |
|                  |

| REV. | DESCRIPTION         | DATE     | APPROVED |
|------|---------------------|----------|----------|
| Α    | Engineering Release | 07/15/15 | J. C.    |
|      |                     |          |          |
|      |                     |          |          |
|      |                     |          |          |
|      |                     |          |          |
|      |                     |          |          |