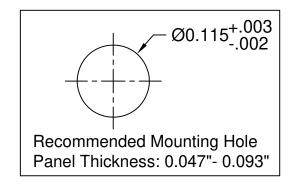

CHECKED:

A. Wright

- 2. MATERIAL: POLYCARBONATE, 94V-0, WHITE DIFFUSED.
- 1. GENERAL SPECIFICATIONS: BIVAR MOLDED COMPONENT SPECIFICATION BV00-E101 and BSMC-1001.

| STANDARD TOLERANCE<br>(UNLESS OTHERWISE SPECIFIED) |                    |                                                                         |
|----------------------------------------------------|--------------------|-------------------------------------------------------------------------|
| DECIMALS .X ± .1                                   | ANGULAR<br>X° ± 1° | 4 THOMAS, IRVINE, CA. 92618                                             |
| .XX ± .01                                          | , <u> </u>         | TEL: (949) 951-8808 FAX: (949) 951-3974                                 |
| .XXX ± .005                                        | $\bigoplus$        | <b>TITLE:</b> PRESS-FIT, PANEL MOUNT, LIGHT PIPE, FRONT MOUNT, DIFFUSED |
| DESIGNED:  Brian Oliver                            | DATE:<br>04/02/15  | PART NO: PLP2-XXX-D                                                     |