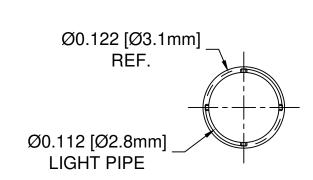

CHECKED:

A. Wright

- 2. MATERIAL: POLYCARBONATE, 94V-0, WHITE DIFFUSED.
- 1. GENERAL SPECIFICATIONS: BIVAR MOLDED COMPONENT SPECIFICATION BV00-E101 and BSMC-1001.

| STANDARD TOLERANCE<br>(UNLESS OTHERWISE SPECIFIED) |                    |                                                                         |
|----------------------------------------------------|--------------------|-------------------------------------------------------------------------|
| DECIMALS .X ± .1                                   | ANGULAR<br>X° ± 1° | 4 THOMAS, IRVINE, CA. 92618                                             |
| .XX ± .01                                          | , <u> </u>         | TEL: (949) 951-8808 FAX: (949) 951-3974                                 |
| .XXX ± .005                                        | $\bigoplus$        | <b>TITLE:</b> PRESS-FIT, PANEL MOUNT, LIGHT PIPE, FRONT MOUNT, DIFFUSED |
| DESIGNED:  Brian Oliver                            | DATE:<br>04/02/15  | PART NO: PLP2-XXX-D                                                     |