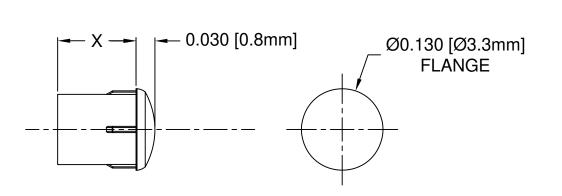

| Part No.     | X = Body Length  |
|--------------|------------------|
| PLP2-100-D   | 0.100 ( 2.5mm )  |
| PLP2-125-D   | 0.125 ( 3.2mm )  |
| PLP2-2.5MM-D | 2.5mm ( 0.100" ) |
| PLP2-3MM-D   | 3mm ( 0.118" )   |
|              |                  |

CHECKED:

A. Wright

- 2. MATERIAL: POLYCARBONATE, 94V-0, WHITE DIFFUSED.
- 1. GENERAL SPECIFICATIONS: BIVAR MOLDED COMPONENT SPECIFICATION BV00-E101 and BSMC-1001.

| STANDARD TOLERANCE<br>(UNLESS OTHERWISE SPECIFIED) |                    |                                                                         |
|----------------------------------------------------|--------------------|-------------------------------------------------------------------------|
| DECIMALS .X ± .1                                   | ANGULAR<br>X° ± 1° | 4 THOMAS, IRVINE, CA. 92618                                             |
| .XX ± .01                                          | , <u> </u>         | TEL: (949) 951-8808 FAX: (949) 951-3974                                 |
| .XXX ± .005                                        | $\bigoplus$        | <b>TITLE:</b> PRESS-FIT, PANEL MOUNT, LIGHT PIPE, FRONT MOUNT, DIFFUSED |
| DESIGNED:  Brian Oliver                            | DATE:<br>04/02/15  | PART NO: PLP2-XXX-D                                                     |