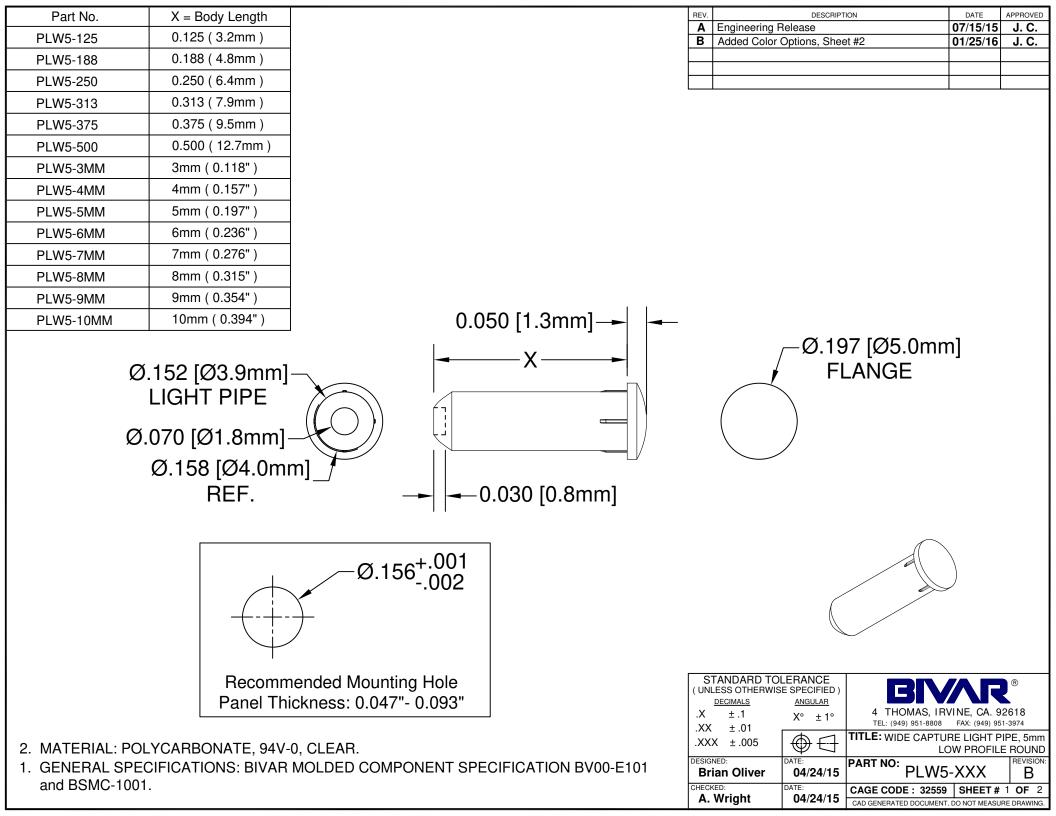

OTHER AVAILABLE COLORS

\* SEE TABLE FOR ORDERING INFORMATION

| REV. | DESCRIPTION  | DATE | APPROVED |
|------|--------------|------|----------|
|      | SEE SHEET #1 |      |          |
|      |              |      |          |
|      |              |      |          |
|      |              |      |          |
|      |              |      |          |

| COLOR  | Order Code |  |
|--------|------------|--|
| BLUE   | BE         |  |
| BLACK  | BK         |  |
| GREEN  | GN         |  |
| GRAY   | GY         |  |
| RED    | RD         |  |
| YELLOW | YW         |  |
|        |            |  |

NOTE: LEAVE ORDER CODE BLANK IF NO COLOR IS DESIRED.

STANDARD TOLERANCE
(UNLESS OTHERWISE SPECIFIED)
DECIMALS

ANGULAR

4 THOMAS, IRVINE, CA. 92618
TEL: (949) 951-8808 FAX: (949) 951-3974

TITLE: WIDE CAPTURE LIGHT PIPE, 5mm
LOW PROFILE ROUND

DESIGNED:
K. Aukshunas

CHECKED:
J. Chiang

DATE:
O1/25/16

CAGE CODE: 32559 SHEET # 2 OF 2
CAD GENERATED DOCUMENT, DO NOT MEASURE DRAWING.

3. PARTS ARE DYED TO COLOR UPON REQUEST.