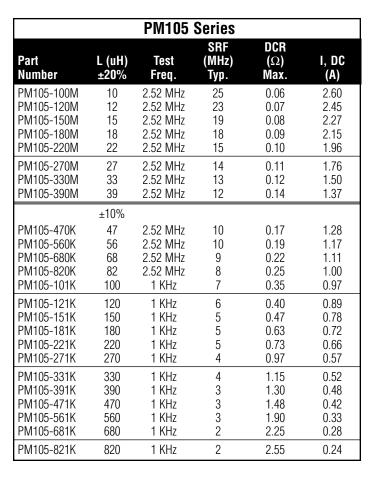

## Special Features

- High current capacity
- Ferrite bobbin core
- Low core loss for high frequency power application
- Compact size
- Large terminal surface for good PCB bonding
- Operating temperature -30 to +100°C
- Current to cause maximum 10% of inductance drop, or 40°C temperature rise
- Tape & reel packaged 500/ reel