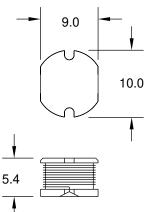

Tol: -/+0.4 Dimensions: mm

Pad Layout

306 E. Alondra Blvd., Gardena, CA 90247-1059 • (310) 515-1720 • FAX (310) 515-1962 www.jwmiller.com