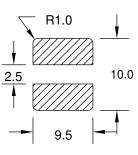

Tol: -/+0.4 Dimensions: mm

Pad Layout

306 E. Alondra Blvd., Gardena, CA 90247-1059 • (310) 515-1720 • FAX (310) 515-1962 www.jwmiller.com