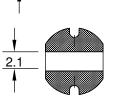

Tol: -/+0.4 Dimensions: mm

Pad Layout

306 E. Alondra Blvd., Gardena, CA 90247-1059 • (310) 515-1720 • FAX (310) 515-1962 www.jwmiller.com