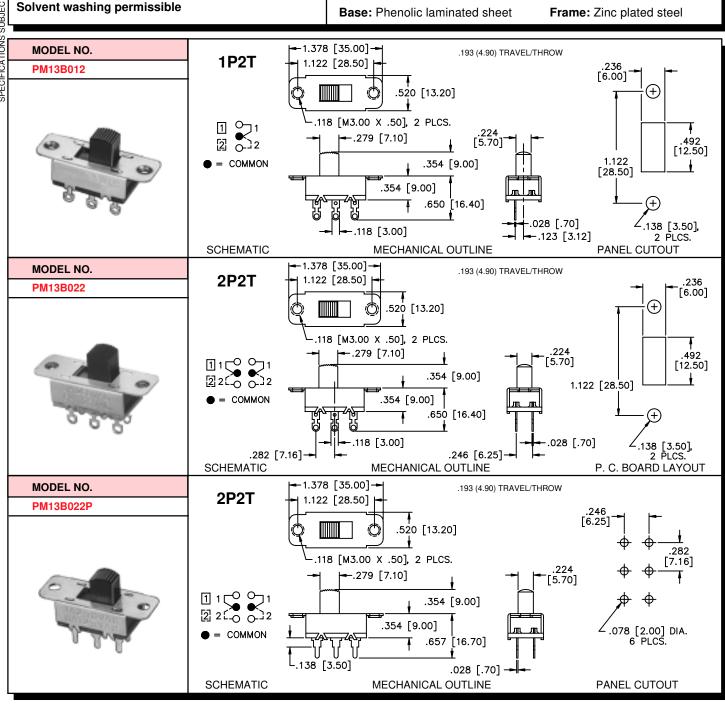

## **PM Series**

## Standard Size Slide Switches

## **FEATURES SPECIFICATIONS** Contact rating: 6 Amps at 125 VAC, 3 Amps at 250 VAC Wash-through open frame construction. Initial contact resistance: 30 milliohms max. UL & CSA recognized. Insulation resistance: 100 megohms min. at 500 VDC Threaded mounting holes standard - M3X0.5. Dielectric strength: 1000 VAC for 1 minute (min.) Panel mounting. Electrical life: 10,000 cycles min. Operating temperature range: -20°C to +60°C **MATERIALS** Actuation force: 500g ± 200g Contacts: Silver plated phosphor bronze Solder heat resistance: 260°C max. for 3 seconds Terminals: Tin plated brass Actuator: Nylon, type 6/6