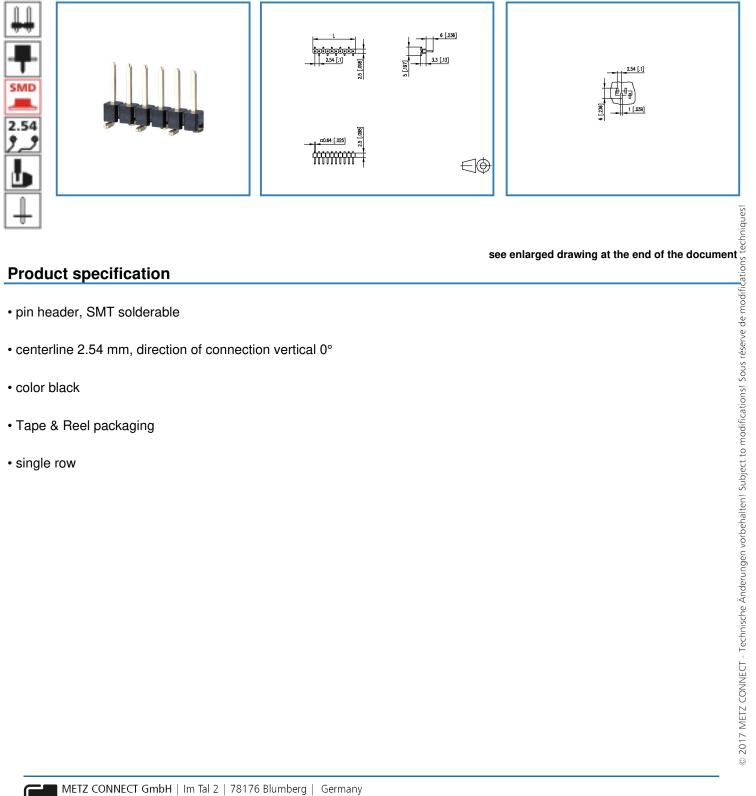

#### Illustration

Page 1/4 P/N PM202xxVBNN xx=number of poles 2017/05/05

#### **Product specification**

- pin header, SMT solderable
- centerline 2.54 mm, direction of connection vertical 0°
- color black
- Tape & Reel packaging
- single row