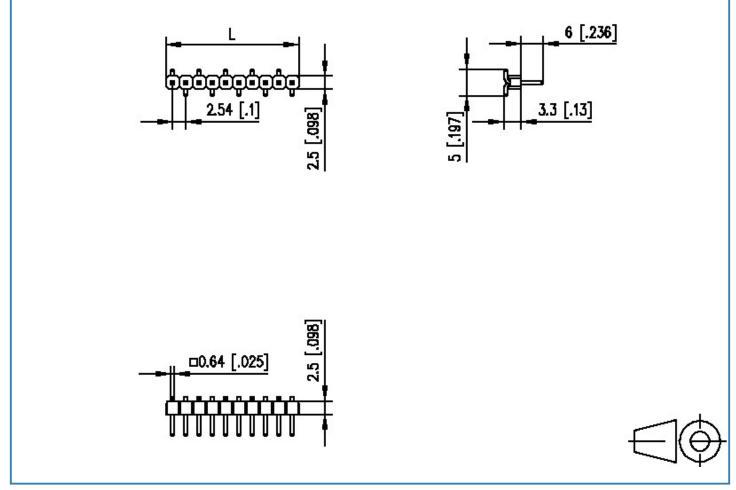

#### Illustration

#### Drawing

L=(pole size - 1) x centerline + 2.54 [0.1]

We realize ideas

Page 4/4 P/N PM202xxVBNN xx=number of poles 2017/05/05