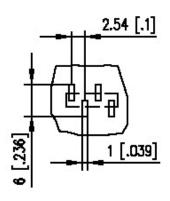

t pin surface         | Ni + Au Flash |
|                             |               |

#### **Climatic properties**

| I I                     |        |  |
|-------------------------|--------|--|
| upper limit temperature | 105 °C |  |
| lower limit temperature | -40 °C |  |

#### General

| solderability | Acc. to IPC/JEDEC J-STD-020D-MSL 1 |
|---------------|------------------------------------|
| Tolerance     | ISO 2768 -mH                       |





# CONNECT

We realize ideas

Page 3/4 P/N PM202xxVBNN xx=number of poles 2017/05/05

# Data Sheet

**U** Contact

PM202xxVBNN

#### Illustration

#### Drawing



L=(pole size - 1) x centerline + 2.54 [0.1]



We realize ideas

Page 4/4 P/N PM202xxVBNN xx=number of poles 2017/05/05

# U Contact

### Data Sheet PM202xxVBNN

PCB Layout