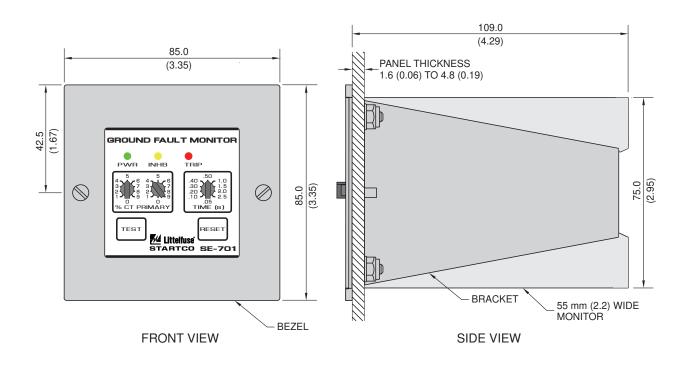

## MA-05: PMA-55 ADA[TER FOR SE-701, SE-703, SE-704, OR SE-601

## Installation Instructions:

- 1. Remove bezel and latch monitor on bracket.
- 2. Insert bracket through front of panel cutout and secure with flat washers and locknuts provided.
- 3. Connect wiring to terminals.
- 4. Install bezel using 6-32 x 0.31 screws provided.

## NOTES:

- 1. Dimensions in millimetres (inches).
- 2. Ground-fault monitor must be ordered separately with full part number.