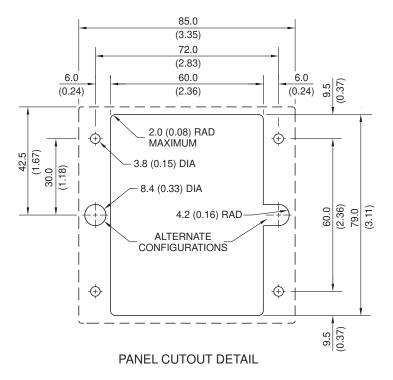

## MA-05: PMA-55 ADA[TER FOR SE-701, SE-703, SE-704, OR SE-601

## Installation Instructions:

- 1. Remove bezel and latch monitor on bracket.
- 2. Insert bracket through front of panel cutout and secure with flat washers and locknuts provided.
- 3. Connect wiring to terminals.
- 4. Install bezel using 6-32 x 0.31 screws provided.

## NOTES:

- 1. Dimensions in millimetres (inches).
- 2. Ground-fault monitor must be ordered separately with full part number.