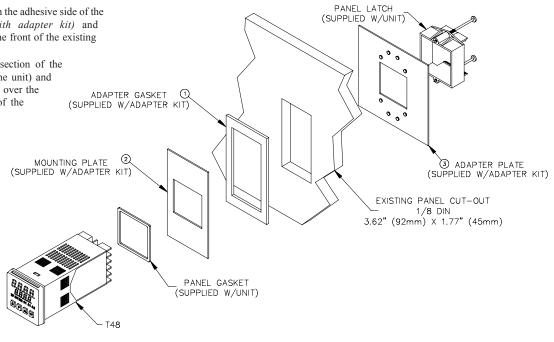

## TYPICAL VERTICAL MOUNT INSTALLATION

- Remove the paper backing from the adhesive side of the adapter gasket (included with adapter kit) and carefully apply the gasket to the front of the existing panel cut-out.
- 2. Carefully remove the center section of the panel gasket (provided with the unit) and discard. Slide the panel gasket over the rear of the unit to the back of the bezel.
- 3. Slide the mounting plate over the rear of the unit to the back of the unit bezel.
- 4. Insert the unit with mounting plate into the panel cut-out from the front. Slide the adapter plate over the rear of the unit. The protrusion on the adapter plate is designed to fit into the existing 1/8 DIN panel cut-out to properly position the unit.
- 5. Refer to the installation section of the manual, supplied with the unit, to complete the installation.