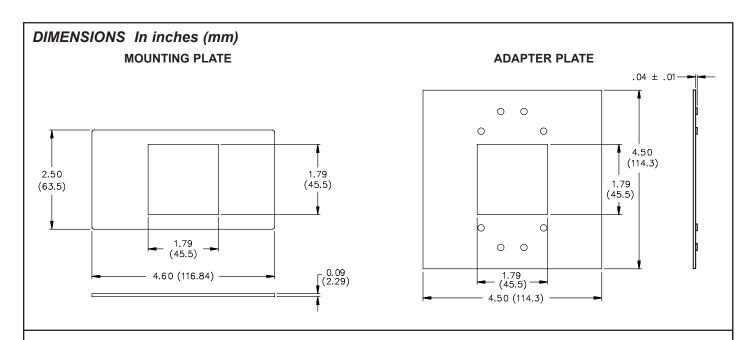

# PANEL MOUNT ADAPTER KIT - 1/8 DIN TO 1/16 DIN

The panel mount adapter kit is used to mount 1/16 DIN instruments into existing vertical or horizontal 1/8 DIN panel cut-outs. The kit includes two black painted durable steel mounting plates and a sponge rubber gasket. The Adapter Kit, when used with a unit which has NEMA 4/IP65 specifications, will meet NEMA 4/IP65 requirements when properly installed. Red Lion Controls 1/16 DIN products include Temperature and Process Control Units (Models T48, and P48), and the C48 units.

## TYPICAL VERTICAL MOUNT INSTALLATION

- Remove the paper backing from the adhesive side of the adapter gasket (included with adapter kit) and carefully apply the gasket to the front of the existing panel cut-out.
- 2. Carefully remove the center section of the panel gasket (provided with the unit) and discard. Slide the panel gasket over the rear of the unit to the back of the bezel.
- 3. Slide the mounting plate over the rear of the unit to the back of the unit bezel.
- 4. Insert the unit with mounting plate into the panel cut-out from the front. Slide the adapter plate over the rear of the unit. The protrusion on the adapter plate is designed to fit into the existing 1/8 DIN panel cut-out to properly position the unit.
- 5. Refer to the installation section of the manual, supplied with the unit, to complete the installation.