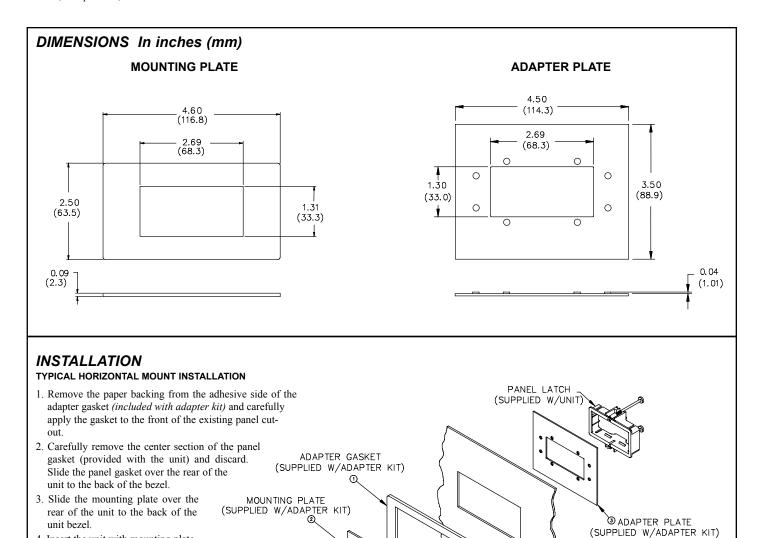

# PANEL MOUNT ADAPTER KIT - 1/8 DIN TO CUB5

The panel mount adapter kit is used to mount CUB5 units into existing 1/8 DIN panel cut-outs. The kit includes two black painted durable steel mounting plates and a sponge rubber gasket. The Adapter Kit, when used with a unit which has NEMA 4/IP65 specifications, will meet NEMA 4/IP65 requirements when properly installed. Red Lion Controls CUB5 products include Counters, Timers, Temperature, Process and Rate units.

Red Lion Controls 20 Willow Springs Circle York PA 17406 Tel +1 (717) 767-6511 Fax +1 (717) 764-0839

4. Insert the unit with mounting plate into the panel cut-out from the front. Slide the adapter plate over the rear of the unit. The protrusion on the adapter plate is designed to fit into the existing

1/8 DIN panel cut-out to properly

5. Refer to the installation section of

the manual, supplied with the unit, to complete the installation.

position the unit.

Red Lion Controls BV
Printerweg 10

NL - 3821 AD Amersfoort
Tel +31 (0) 334 723 225
Fax +31 (0) 334 893 793