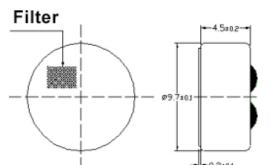

ecoration Building, #122 Zhenhua RD., Futian, Shenzhen, China







#### Part # MALLORY Mallory Sonalert Products Inc. Revision **Sales Outline Drawing**

PMOF-9745W-42UO

R

## **Specifications:**

Sensitivity Range

Impedance

Frequency

**Current Consumption** 

Operating Voltage Range

Max SPL (dB)

S/N Ration

Sensitivity Reduction

**Storage Condition** 

Operating Condition

Weight (g)

**Options** 

 $-42 \pm 3 \text{ dB RL} = 2.2 \text{ k}\Omega \text{ Vcc} = 3.0 \text{ v}$ 

(1 kHz 0 dB = 1 v/Pa)

Max.  $2.2k\Omega$  1 kHz (RL =  $2.2 k\Omega$ )

20 - 16000 Hz

Max 0.5 mA

1.1 - 10 V

115 dB

More than 60 dB

3.0 –2.0V Variation less than 3 dB

 $-40 \sim +70$ °C; R.H. < 90%

 $-20 \sim +60$ °C; R.H. < 90%

0.6

For other options contact factory

## **Dimensions:** (units: mm)



#### **ROHS Compliant**

Wire Type



### **Schematic Diagram:**