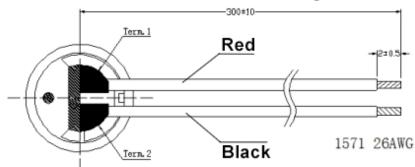

Futian, Shenzhen, China







#### Part # MALLORY Mallory Sonalert Products Inc. Revision **Sales Outline Drawing**

PMOF-9745W-42UO

R

## **Specifications:**

Sensitivity Range

Impedance

Frequency

**Current Consumption** 

Operating Voltage Range

Max SPL (dB)

S/N Ration

Sensitivity Reduction

**Storage Condition** 

Operating Condition

Weight (g)

**Options** 

 $-42 \pm 3 \text{ dB RL} = 2.2 \text{ k}\Omega \text{ Vcc} = 3.0 \text{ v}$ 

(1 kHz 0 dB = 1 v/Pa)

Max.  $2.2k\Omega$  1 kHz (RL =  $2.2 k\Omega$ )

20 - 16000 Hz

Max 0.5 mA

1.1 - 10 V

115 dB

More than 60 dB

3.0 –2.0V Variation less than 3 dB

 $-40 \sim +70$ °C; R.H. < 90%

 $-20 \sim +60$ °C; R.H. < 90%

0.6

For other options contact factory

## **Dimensions:** (units: mm)



#### **ROHS Compliant**

Wire Type



### **Schematic Diagram:**