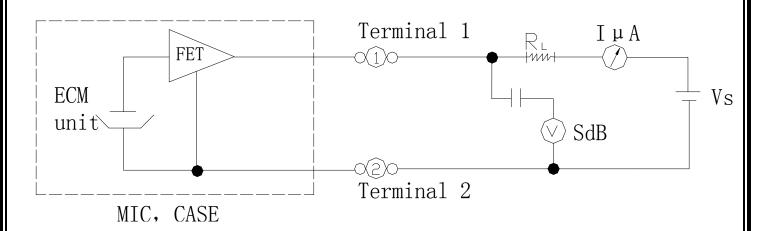

#### Part # MALLORY Mallory Sonalert Products Inc. Revision **Sales Outline Drawing**

PMOF-9745W-42UO

R

## **Specifications:**

Sensitivity Range

Impedance

Frequency

**Current Consumption** 

Operating Voltage Range

Max SPL (dB)

S/N Ration

Sensitivity Reduction

**Storage Condition** 

Operating Condition

Weight (g)

**Options** 

 $-42 \pm 3 \text{ dB RL} = 2.2 \text{ k}\Omega \text{ Vcc} = 3.0 \text{ v}$ 

(1 kHz 0 dB = 1 v/Pa)

Max.  $2.2k\Omega$  1 kHz (RL =  $2.2 k\Omega$ )

20 - 16000 Hz

Max 0.5 mA

1.1 - 10 V

115 dB

More than 60 dB

3.0 –2.0V Variation less than 3 dB

 $-40 \sim +70$ °C; R.H. < 90%

 $-20 \sim +60$ °C; R.H. < 90%

0.6

For other options contact factory

## **Dimensions:** (units: mm)



#### **ROHS Compliant**

Wire Type



### **Schematic Diagram:**