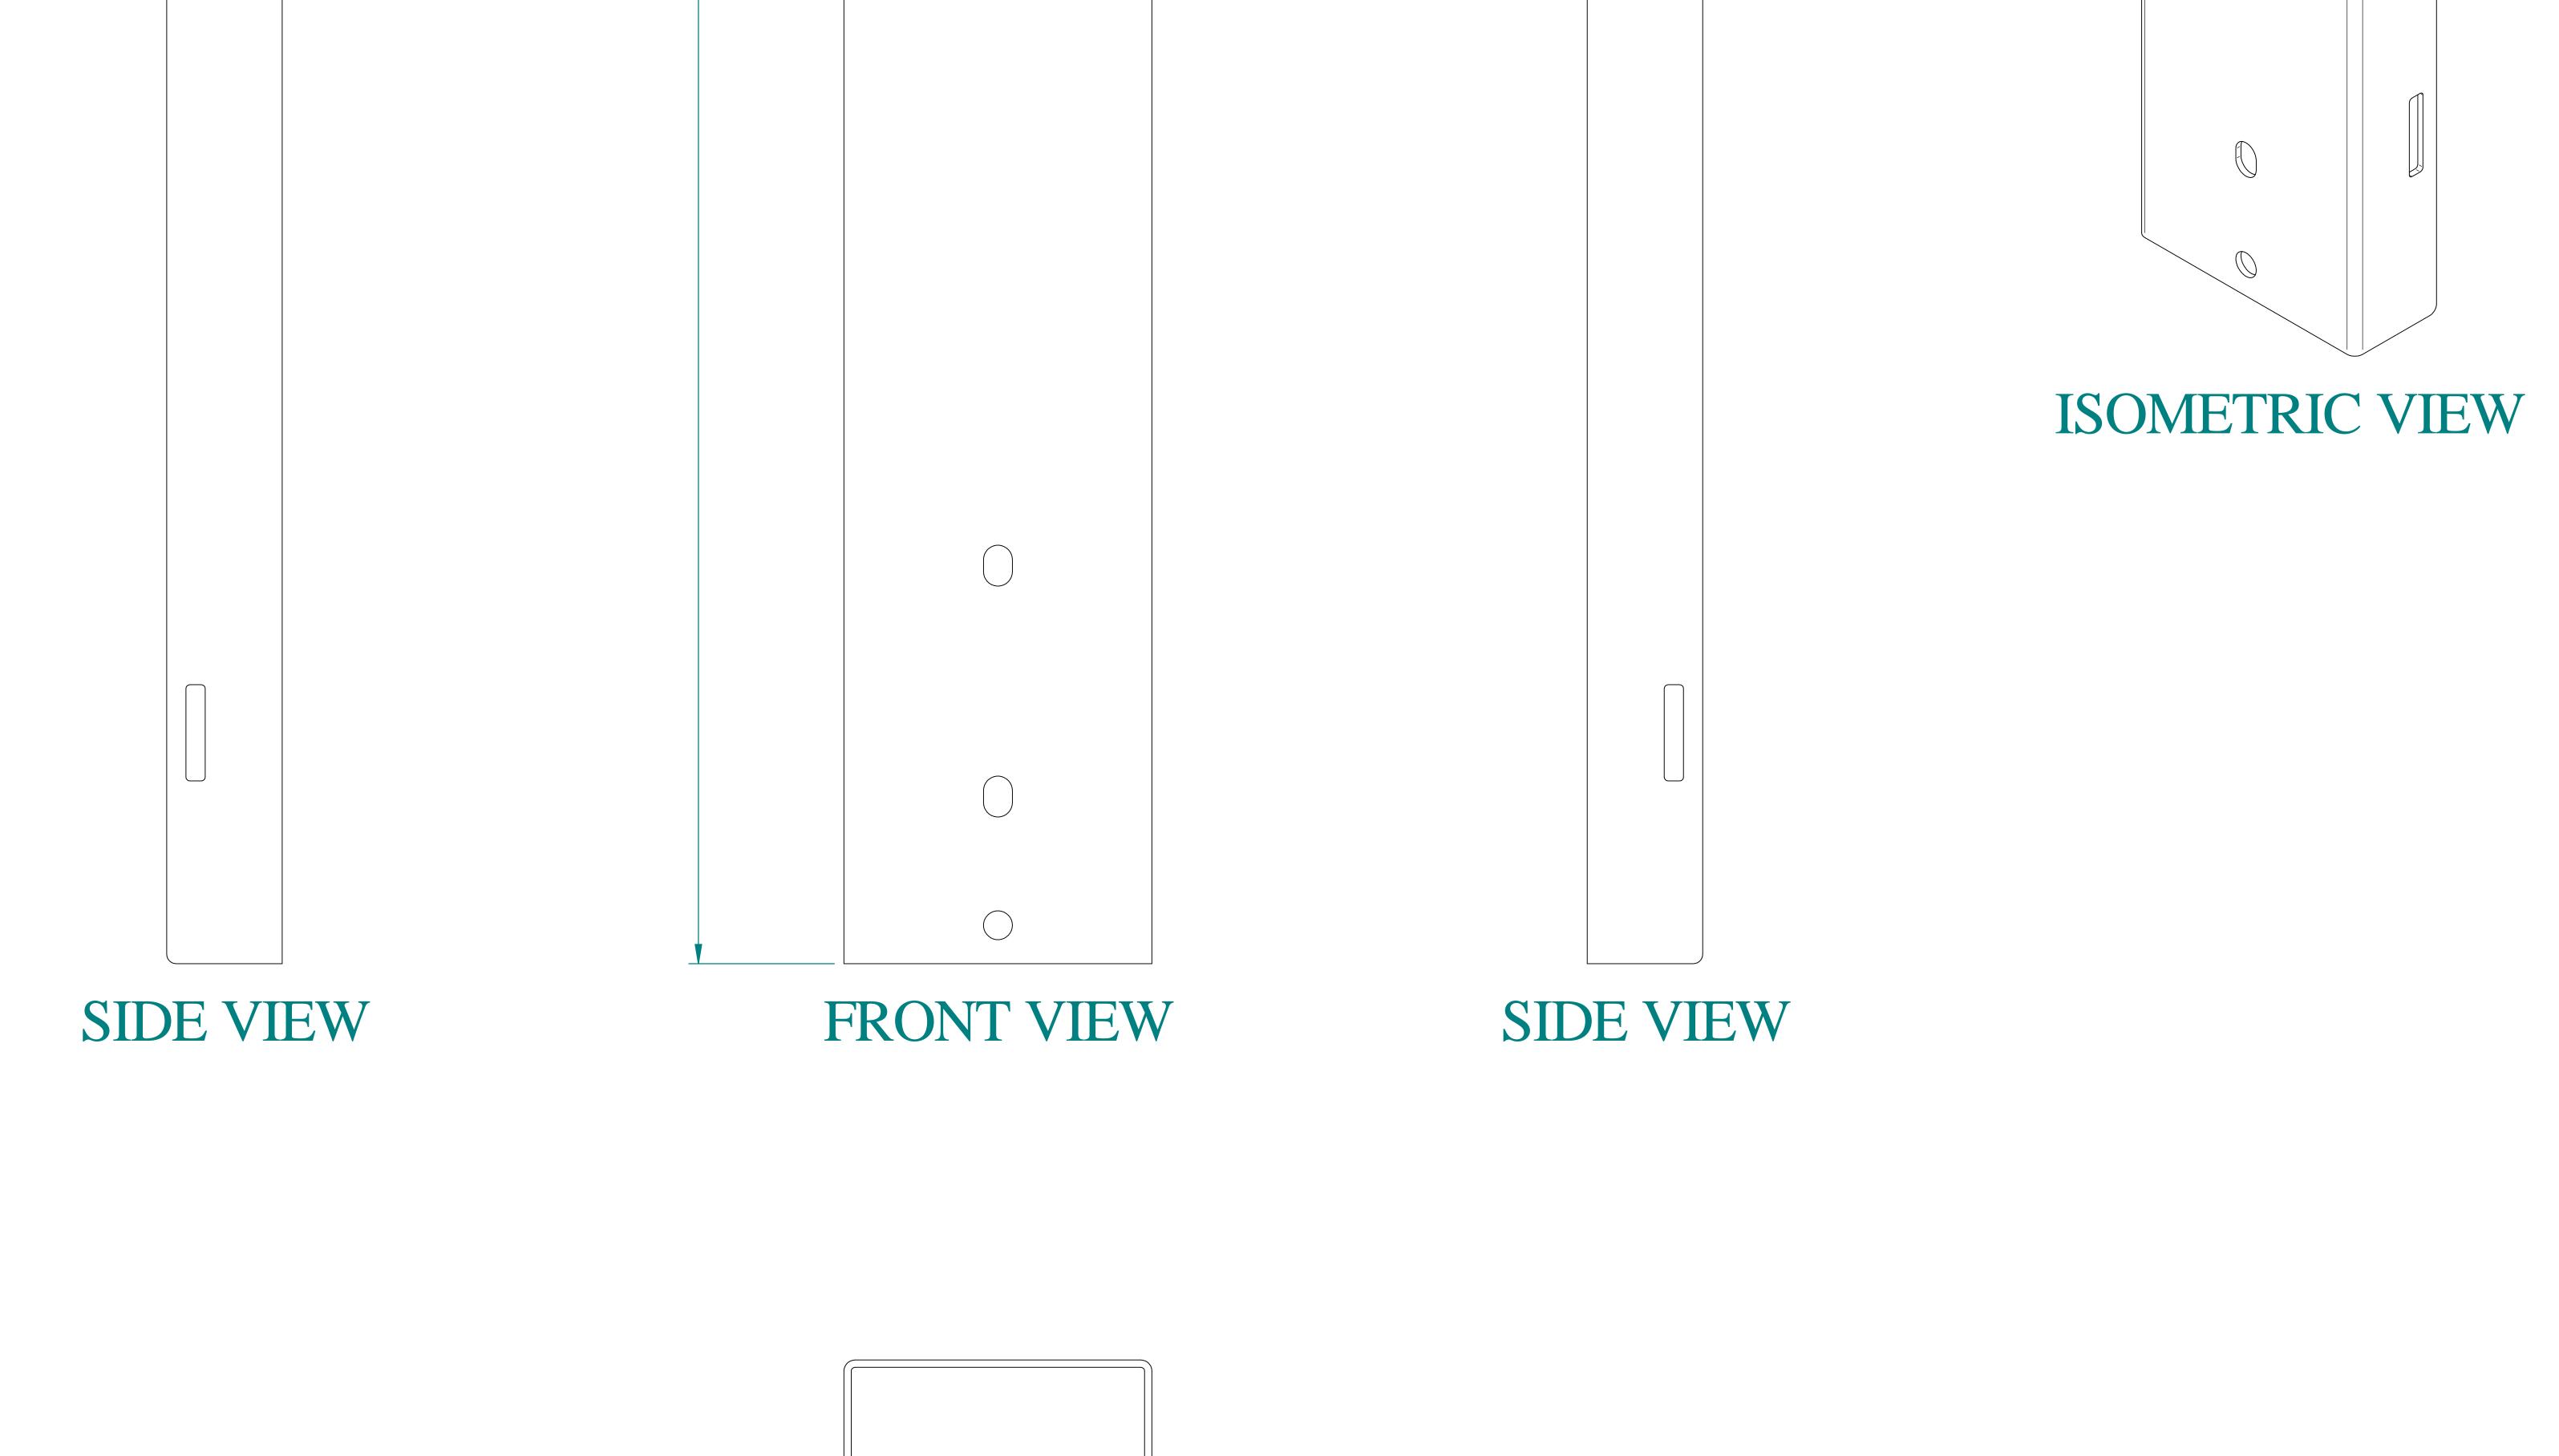

## PART No. PMV4248GY for more information visit

## www.hammfg.com

Data subject to change without notice

Isometric drawing Not to Scale

53.75

**BOTTOM VIEW**