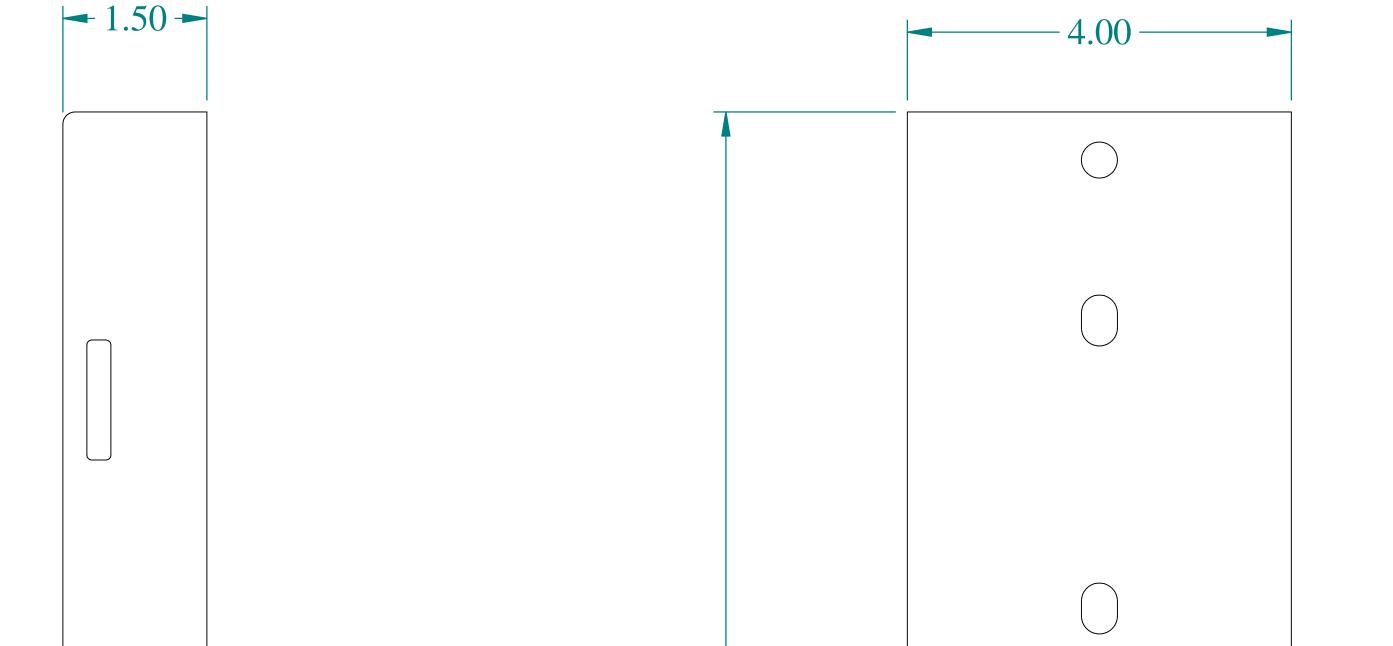

## PART No. PMV4248GY for more information visit

## www.hammfg.com

Data subject to change without notice

Isometric drawing Not to Scale

53.75

**BOTTOM VIEW**