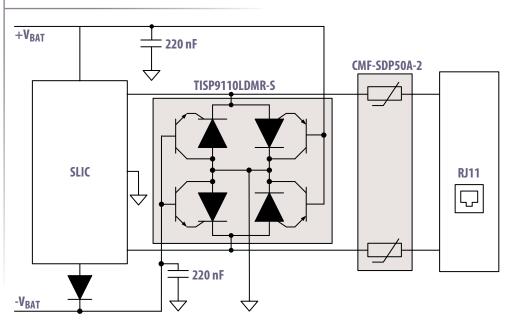

#### **Solution Products**

TISP9110LDMR-S

CMF-SDP50A-2

#### **Objective**

The SLIC (Subscriber Line Interface Circuit) provides all the BORSCHT functions such as battery, ringing and supervision between the codec and telephone handset. This PortNote® solution protects SLIC interfaces against surge and power contact threats.

#### **Solution**

1 Thyristor: TISP9110LDMR-S 1 PTC: CMF-SDP50A-2

#### Benefit

This solution provides a high level of protection in dual voltage ringing SLICs.

The schematic above illustrates the application protection and does not constitute the complete circuit design. Customers should verify actual device performance in their specific applications.