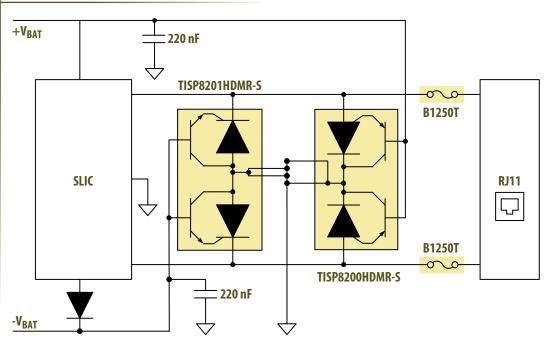

## **RJ11 SLIC Protection GR-1089-CORE Dual Supply Voltage**

#### **Solution Products**

TISP8200HDMR-S

TISP8201HDMR-S

**PN-DESIGNKIT** 7

#### **Objective**

The SLIC telephone interface supplies battery power, provides dialtone, and generates ringing voltage. This solution protects dual supply voltage SLIC interfaces against surge and power contact threats.

#### Solution

1 Thyristor: TISP8200HDMR-S 1 Thyristor: TISP8201HDMR-S 2 Telecom Fuses: B1250T

#### Compliance

GR-1089-CORE, Section 4, Port Types 1, 3, 5

#### Benefit

This solution provides a high level of protection in a small amount of PCB area.

The schematic above illustrates the application protection and does not constitute the complete circuit design. Customers should verify actual device performance in their specific applications.