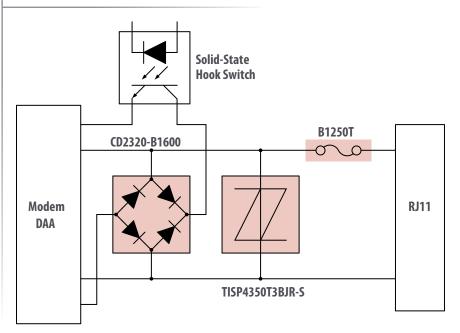

#### **Solution Products**

TISP4350T3BJR-S

CD2320-B1600

**PN-DESIGNKIT 8** 

#### **Objective**

In telecommunications, foreign exchange office (FXO) designates a telephone signaling interface that receives plain old telephone service (POTS). This solution protects those interfaces against surge and power contact threats.

#### Solution

1 Thyristor: TISP4350T3BJR-S 1 Telecom Fuse: B1250T

1 Diode Bridge: CD2320-B1600

### Benefit

This solution provides a high level of protection within a small amount of PCB area.

The schematic above illustrates the application protection and does not constitute the complete circuit design. Customers should verify actual device performance in their specific applications.