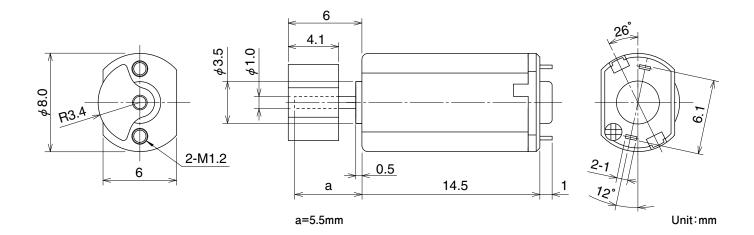

ness mainly focus on the distribution of electronic components. Line cards we deal with include Microchip, ALPS, ROHM, Xilinx, Pulse, ON, Everlight and Freescale. Main products comprise IC, Modules, Potentiometer, IC Socket, Relay, Connector. Our parts cover such applications as commercial, industrial, and automotives areas.

We are looking forward to setting up business relationship with you and hope to provide you with the best service and solution. Let us make a better world for our industry!



### Contact us

Tel: +86-755-8981 8866 Fax: +86-755-8427 6832

Email & Skype: info@chipsmall.com Web: www.chipsmall.com

Address: A1208, Overseas Decoration Building, #122 Zhenhua RD., Futian, Shenzhen, China









## **Minebea**

# PNN7RB55PW

### ■ モータ外観寸法 External Dimensions

Weight:3.3g



### ■参考特性 Reference Characteristics

| 型式<br>Model | 電圧<br>Voltage     |               |                    | 定格負荷<br>Rated Load   |               |
|-------------|-------------------|---------------|--------------------|----------------------|---------------|
|             | 駆動電圧<br>Operating | 定格電圧<br>Rated | 定格負荷<br>Rated Load | 回転数<br>Speed         | 電流<br>Current |
|             | (V)               | (V)           |                    | (min <sup>-1</sup> ) | (mA)          |
| PNN7RB55PW  | 2.4 to 3.6        | 3.0           | weight             | 7500                 | 70            |

#### ■振動量 Vibration Force