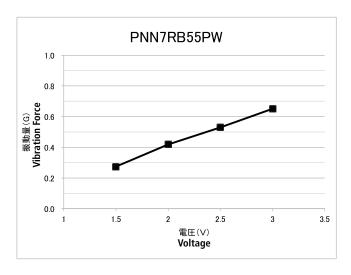

dress: A1208, Overseas Decoration Building, #122 Zhenhua RD., Futian, Shenzhen, China









## **Minebea**

# PNN7RB55PW

### ■ モータ外観寸法 External Dimensions

Weight:3.3g



### ■参考特性 Reference Characteristics

| 型式<br>Model | 電圧<br>Voltage     |               |                    | 定格負荷<br>Rated Load   |               |
|-------------|-------------------|---------------|--------------------|----------------------|---------------|
|             | 駆動電圧<br>Operating | 定格電圧<br>Rated | 定格負荷<br>Rated Load | 回転数<br>Speed         | 電流<br>Current |
|             | (V)               | (V)           |                    | (min <sup>-1</sup> ) | (mA)          |
| PNN7RB55PW  | 2.4 to 3.6        | 3.0           | weight             | 7500                 | 70            |

#### ■振動量 Vibration Force