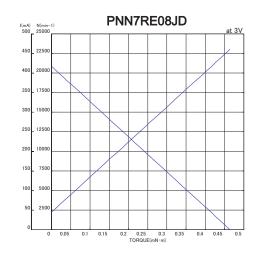

#### ■ Characteristics -

### ■ Specifications

| Model      | Operating<br>Voltage<br>(V) | Rated<br>Voltage<br>(V) | No Load<br>Speed<br>(min <sup>-1</sup> ) | No Load<br>Current<br>(mA) | Rated Load |        | Rated Load<br>Speed  | Rated Load<br>Current | Starting Torque |        | Starting<br>Current | Shaft<br>Length |
|------------|-----------------------------|-------------------------|------------------------------------------|----------------------------|------------|--------|----------------------|-----------------------|-----------------|--------|---------------------|-----------------|
|            |                             |                         |                                          |                            | (gf•cm)    | (mN·m) | (min <sup>-1</sup> ) | (mA)                  | (gf•cm)         | (mN·m) |                     | (mm)            |
| PNN7RE09PD | 1 to 3                      | 1.5                     | 12800                                    | 42                         | 1.0        | 0.1    | 8880                 | 142                   | 3.3             | 0.3    | 370                 | a=5.5           |
| PNN7RE08JD | 1 to 3.5                    | 3.0                     | 20862                                    | 44                         | 1.0        | 0.1    | 16364                | 134                   | 4.7             | 0.5    | 460                 | a=10.5          |