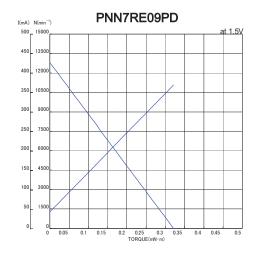

#### ■ Characteristics -

### ■ Specifications

| Model      | Operating<br>Voltage<br>(V) | Rated<br>Voltage<br>(V) | No Load<br>Speed<br>(min <sup>-1</sup> ) | No Load<br>Current<br>(mA) | Rated Load |        | Rated Load<br>Speed  | Rated Load<br>Current | Starting Torque |        | Starting<br>Current | Shaft<br>Length |
|------------|-----------------------------|-------------------------|------------------------------------------|----------------------------|------------|--------|----------------------|-----------------------|-----------------|--------|---------------------|-----------------|
|            |                             |                         |                                          |                            | (gf•cm)    | (mN·m) | (min <sup>-1</sup> ) | (mA)                  | (gf•cm)         | (mN·m) |                     | (mm)            |
| PNN7RE09PD | 1 to 3                      | 1.5                     | 12800                                    | 42                         | 1.0        | 0.1    | 8880                 | 142                   | 3.3             | 0.3    | 370                 | a=5.5           |
| PNN7RE08JD | 1 to 3.5                    | 3.0                     | 20862                                    | 44                         | 1.0        | 0.1    | 16364                | 134                   | 4.7             | 0.5    | 460                 | a=10.5          |