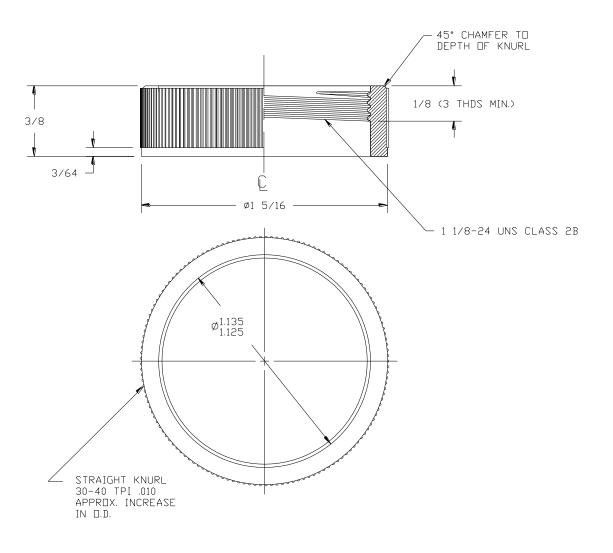

## **MALLORY** Mallory Sonalert Products Inc. Sonalert® Accessory Drawing

Part # Mounting Nuts
Revision B

## Sonalert® Mounting Nuts

| CATALOG<br>PART NUMBER | MATERIAL/FINISH           |
|------------------------|---------------------------|
| BNR1                   | Anodized Black Aluminum   |
| CNR1                   | Anodized Clear Aluminum   |
| PNR1                   | Black Plastic (Nylon 6/6) |

Start threads first or last depending on the panel thickness. Thick panels -1/8" -1/4" – Threads first.

Thin panels -1/16" or less - Threads last.

Nut must be oriented correctly so threads engage securely.