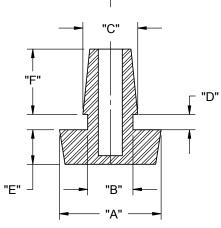

POF-50185

STYLE 1

STYLE 2

STYLE 3

1. MATERIAL: THERMOPLASTIC ELASTOMER, UL 94 HB (RMS-262)

2. COLOR: BLACK

|      |                                           |       |          |                             | PUSH ON FEET     |               |                                      |            |            | UNITS= NCH [mm] |  |
|------|-------------------------------------------|-------|----------|-----------------------------|------------------|---------------|--------------------------------------|------------|------------|-----------------|--|
| L    | - lov                                     |       |          | CREATED USING<br>SOLIDWORKS | FILE #: POF      |               | DWN: SK                              | APP: R.T.  | FINAL      |                 |  |
| K    | CORRECTED POF-40022 DIMENSIONS, CO#200657 | SK    | 04/14/11 | TOLERANCES                  | SHEET: 1 OF 1    | SHEET SIZE: A | DT: 11/06/06                         | CHKD: S.J. | PART #     | DDINIT          |  |
| J    | SEE CO #200182 FOR CHANGES                | SK    | 05/15/08 | UNLESS NOTED                | RE: RICHCO, INC. |               | RICHCO, INC.<br>ENG@RICHCO-INC.COM S |            | <b>⊣</b> , | PRINT<br>TYPE   |  |
| I    | SEE CO #200012 FOR CHANGES                | SK    | 09/14/07 | .XX=±.010<br>.XXX=±.005     |                  |               |                                      |            | EE TABLE   |                 |  |
| -    | SEE ENGINEERING FOR REV A-H               |       |          | FRAC.=±1/64                 |                  |               |                                      |            |            | (CA)            |  |
| REV. | DESCRIPTION                               | ENGR. | DATE     | ANG.=±1°                    |                  |               | (7/3) 5                              | 39-4060    |            | <b></b>         |  |