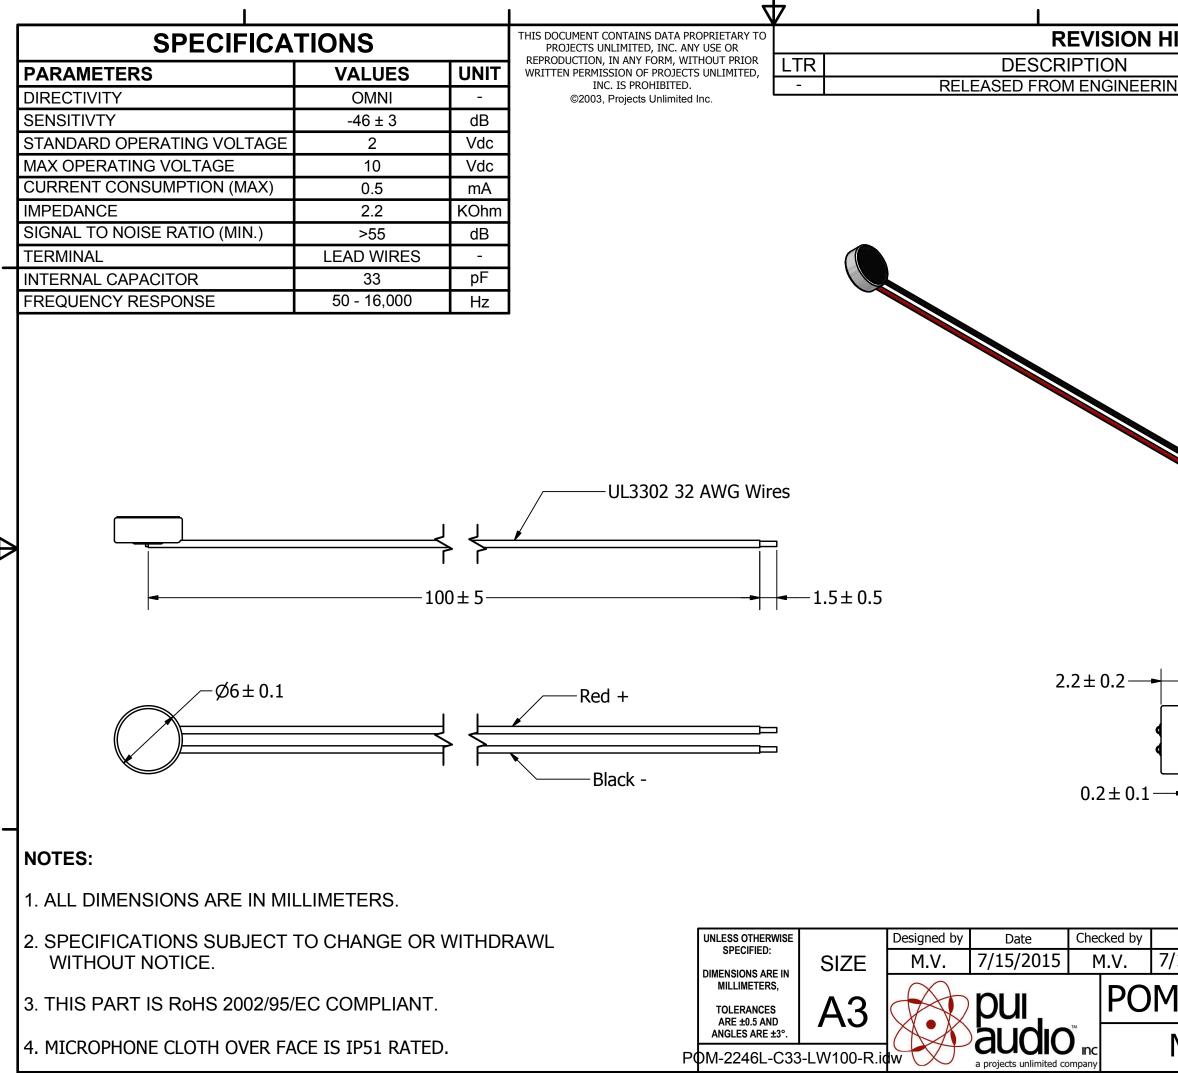

| ISTORY                         |                   |              |                      |   |
|--------------------------------|-------------------|--------------|----------------------|---|
| IG                             | DATE<br>7/15/2015 | APF          | PROVED<br>B.R.       |   |
|                                |                   |              |                      |   |
| Date Approved<br>/15/2015 B.R. |                   |              | rawn Date<br>15/2015 |   |
| 1-2246L-                       |                   |              |                      |   |
| Microphor                      | ne                | Edition<br>– | Sheet<br>1 / 1       |   |
|                                |                   |              |                      | I |