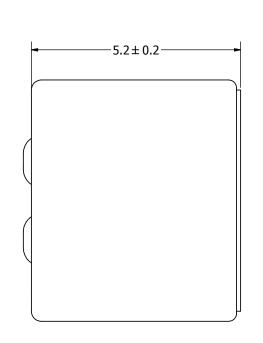

## NOTES:

- 1. ALL DIMENSIONS ARE IN MILLIMETERS.
- 2. SPECIFICATIONS SUBJECT TO CHANGE OR WITHDRAWL WITHOUT NOTICE.
- 3. THIS PART IS RoHS 2002/95/EC COMPLIANT.

| UNLESS OTHERWIS |                                               |      | Designed by |    |
|-----------------|-----------------------------------------------|------|-------------|----|
|                 | DIMENSIONS ARE IN                             | SIZE | J.A.F.      | 1, |
|                 | MILLIMETERS,                                  |      | $\infty$    | _  |
|                 | TOLERANCES<br>ARE ±0.5 AND<br>ANGLES ARE ±3°. | A3   |             |    |
|                 | POM-5246                                      |      | ap          |    |