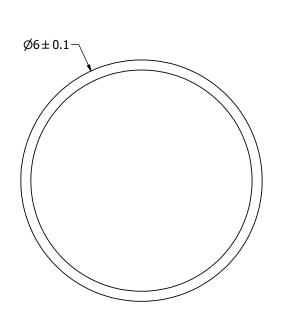

## NOTES:

- 1. ALL DIMENSIONS ARE IN MILLIMETERS.
- 2. SPECIFICATIONS SUBJECT TO CHANGE OR WITHDRAWL WITHOUT NOTICE.
- 3. THIS PART IS RoHS 2002/95/EC COMPLIANT.

| UNLESS OTHERWIS |                                               |      | Designed by |    |
|-----------------|-----------------------------------------------|------|-------------|----|
|                 | DIMENSIONS ARE IN                             | SIZE | J.A.F.      | 1, |
|                 | MILLIMETERS,                                  |      | $\infty$    | _  |
|                 | TOLERANCES<br>ARE ±0.5 AND<br>ANGLES ARE ±3°. | A3   |             |    |
|                 | POM-5246                                      |      | ap          |    |