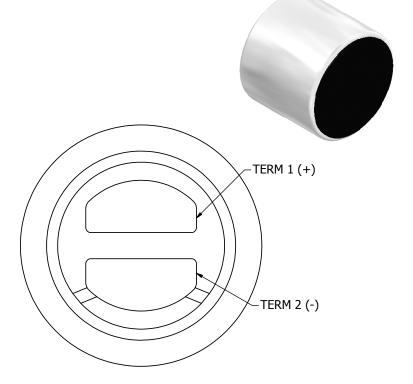

## NOTES:

- 1. ALL DIMENSIONS ARE IN MILLIMETERS.
- 2. SPECIFICATIONS SUBJECT TO CHANGE OR WITHDRAWL WITHOUT NOTICE.
- 3. THIS PART IS RoHS 2002/95/EC COMPLIANT.

| UNLESS OTHERWIS |                                               |      | Designed by |    |
|-----------------|-----------------------------------------------|------|-------------|----|
|                 | DIMENSIONS ARE IN                             | SIZE | J.A.F.      | 1, |
|                 | MILLIMETERS,                                  |      | $\infty$    | _  |
|                 | TOLERANCES<br>ARE ±0.5 AND<br>ANGLES ARE ±3°. | A3   |             |    |
|                 | POM-5246                                      |      | ap          |    |