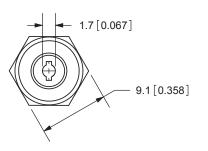

20050 SW 112th Ave. Tualatin, OR 97062 Phone: 503-612-2300 800-275-4899 Fax: 503-612-2383

Website: www.cui.com

SPECIFICATIONS: RATING: 24V DC @ 6A OPERATING TEMP: 0° ~ +40°C

| 0. 2.0        |          |              |                      |               |        |             |  |
|---------------|----------|--------------|----------------------|---------------|--------|-------------|--|
|               | MATERIAL | PLATING      | TITLE: DC POWER PLUC | DC POWER PLUG |        | REV: B      |  |
| COVER         | PVC      | Black Color  | PART NO.             |               | UNITS: |             |  |
| BARREL        | Brass    | Nickel       | PP-014               |               |        | MM [INCHES] |  |
| TERMINALS     | Brass    | Nickel       | DRAWN BY:            | APPROVED BY:  |        | SCALE:      |  |
| TIP INSULATOR | POM      | Yellow Color | ZRJ                  |               |        | 2:1         |  |