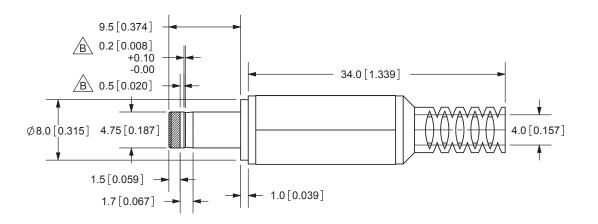

20050 SW 112th Ave. Tualatin, OR 97062 Phone: 503-612-2300 800-275-4899 Fax: 503-612-2383

Website: www.cui.com

SPECIFICATIONS: RATING: 24V DC @ 6A OPERATING TEMP: 0° ~ +40°C

| 0. 2.0        |          |              |                      |               |        |             |  |
|---------------|----------|--------------|----------------------|---------------|--------|-------------|--|
|               | MATERIAL | PLATING      | TITLE: DC POWER PLUC | DC POWER PLUG |        | REV: B      |  |
| COVER         | PVC      | Black Color  | PART NO.             |               | UNITS: |             |  |
| BARREL        | Brass    | Nickel       | PP-014               |               |        | MM [INCHES] |  |
| TERMINALS     | Brass    | Nickel       | DRAWN BY:            | APPROVED BY:  |        | SCALE:      |  |
| TIP INSULATOR | POM      | Yellow Color | ZRJ                  |               |        | 2:1         |  |