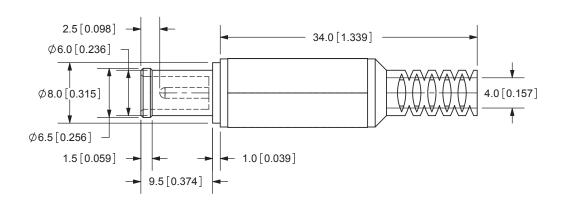

| REV. | DESCRIPTION | DATE     |
|------|-------------|----------|
| Α    | NEW DRAWING | 5/4/2006 |

TOLERANCE: X.X ±0.2mm X.XX ±0.1mm X.XXX ±0.05mm

**CUI** INC

20050 SW 112th Ave. Tualatin, OR 97062

SPECIFICATIONS: RATING: 24V DC @ 7A INSULATION RESISTANCE: 100M OHMS MIN: 500V DC VOLTAGE WITHSTAND: 500V AC R.M.S. FOR 1 MINUTE

| : 5,000 CYCLES       |          |             |        |        |
|----------------------|----------|-------------|--------|--------|
| RATING TEMP: 0° ~ +4 |          |             |        |        |
|                      | MATERIAL | PLATING     |        |        |
| COVER                | PF       | Black Color | TITLE: | DC POV |

| IFE: 5,000 CYCLES |                                                                        | Phone: 503-612-2300<br>800-275-4899<br>Fax: 503-612-2383                                 |                                                                                                                                                                                                                                                      |              |                                                                                                                                                                                                                                                                                                                                                                                                                                                                                                                                                                                                                                                                                                                                                                                                                                                                                                                                                                                                                                                                                                                                                                                                                                                                                                                                                                                                                                                                                                                                                                                                                                                                                                                                                                                                                                                                                                                                                                                                                                                                                                                                       |         |
|-------------------|------------------------------------------------------------------------|------------------------------------------------------------------------------------------|------------------------------------------------------------------------------------------------------------------------------------------------------------------------------------------------------------------------------------------------------|--------------|---------------------------------------------------------------------------------------------------------------------------------------------------------------------------------------------------------------------------------------------------------------------------------------------------------------------------------------------------------------------------------------------------------------------------------------------------------------------------------------------------------------------------------------------------------------------------------------------------------------------------------------------------------------------------------------------------------------------------------------------------------------------------------------------------------------------------------------------------------------------------------------------------------------------------------------------------------------------------------------------------------------------------------------------------------------------------------------------------------------------------------------------------------------------------------------------------------------------------------------------------------------------------------------------------------------------------------------------------------------------------------------------------------------------------------------------------------------------------------------------------------------------------------------------------------------------------------------------------------------------------------------------------------------------------------------------------------------------------------------------------------------------------------------------------------------------------------------------------------------------------------------------------------------------------------------------------------------------------------------------------------------------------------------------------------------------------------------------------------------------------------------|---------|
|                   | MATERIAL                                                               | PLATING                                                                                  | Website: www.cui.com                                                                                                                                                                                                                                 |              |                                                                                                                                                                                                                                                                                                                                                                                                                                                                                                                                                                                                                                                                                                                                                                                                                                                                                                                                                                                                                                                                                                                                                                                                                                                                                                                                                                                                                                                                                                                                                                                                                                                                                                                                                                                                                                                                                                                                                                                                                                                                                                                                       |         |
| COVER             | PE                                                                     | Black Color TITLE: DC POWER                                                              |                                                                                                                                                                                                                                                      | POWER PLUG   |                                                                                                                                                                                                                                                                                                                                                                                                                                                                                                                                                                                                                                                                                                                                                                                                                                                                                                                                                                                                                                                                                                                                                                                                                                                                                                                                                                                                                                                                                                                                                                                                                                                                                                                                                                                                                                                                                                                                                                                                                                                                                                                                       | REV:    |
| PIN               | Brass                                                                  | Nickel                                                                                   | PART NO.                                                                                                                                                                                                                                             |              | UNITS:                                                                                                                                                                                                                                                                                                                                                                                                                                                                                                                                                                                                                                                                                                                                                                                                                                                                                                                                                                                                                                                                                                                                                                                                                                                                                                                                                                                                                                                                                                                                                                                                                                                                                                                                                                                                                                                                                                                                                                                                                                                                                                                                |         |
| BARREL            | Brass                                                                  | Nickel                                                                                   |                                                                                                                                                                                                                                                      |              | MM [INCHES]                                                                                                                                                                                                                                                                                                                                                                                                                                                                                                                                                                                                                                                                                                                                                                                                                                                                                                                                                                                                                                                                                                                                                                                                                                                                                                                                                                                                                                                                                                                                                                                                                                                                                                                                                                                                                                                                                                                                                                                                                                                                                                                           |         |
| TERMINALS         | Brass                                                                  | Nickel                                                                                   | DRAWN BY:                                                                                                                                                                                                                                            | APPROVED BY: |                                                                                                                                                                                                                                                                                                                                                                                                                                                                                                                                                                                                                                                                                                                                                                                                                                                                                                                                                                                                                                                                                                                                                                                                                                                                                                                                                                                                                                                                                                                                                                                                                                                                                                                                                                                                                                                                                                                                                                                                                                                                                                                                       | SCALE:  |
| TIP INSULATOR     | PBT                                                                    |                                                                                          | ZRJ                                                                                                                                                                                                                                                  |              |                                                                                                                                                                                                                                                                                                                                                                                                                                                                                                                                                                                                                                                                                                                                                                                                                                                                                                                                                                                                                                                                                                                                                                                                                                                                                                                                                                                                                                                                                                                                                                                                                                                                                                                                                                                                                                                                                                                                                                                                                                                                                                                                       | 2:1     |
|                   | LIFE: 5,000 CYCLES DPERATING TEMP: 0° ~ +4  COVER PIN BARREL TERMINALS | DPERATING TEMP: 0° ~ +40°C  MATERIAL  COVER PE  PIN Brass  BARREL Brass  TERMINALS Brass | DPERATING TEMP: 0° ~ +40°C         MATERIAL         PLATING           COVER         PE         Black Color           PIN         Brass         Nickel           BARREL         Brass         Nickel           TERMINALS         Brass         Nickel | Phone        | Phone: 503-612-<br>  S00-275-489   Fax: 503-612-<br>  S00-275-489   Fax: 503-612-2   Website: www.cu   Phone: 503-612-<br>  S00-275-489   Fax: 503-612-2   Website: www.cu   Phone: 503-612-2   S00-275-489   Fax: 503-612-2   Phone: 503-612-2   Phone: 503-612-2   S00-275-489   Fax: 503-612-2   Phone: 503-61 | Printle |