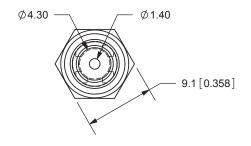

| REV. | DESCRIPTION | DATE     |
|------|-------------|----------|
| Α    | NEW DRAWING | 5/4/2006 |

TOLERANCE: X.X ±0.2mm X.XX ±0.1mm X.XXX ±0.05mm

**CUI** INC

20050 SW 112th Ave. Tualatin, OR 97062

SPECIFICATIONS: RATING: 24V DC @ 7A INSULATION RESISTANCE: 100M OHMS MIN: 500V DC VOLTAGE WITHSTAND: 500V AC R.M.S. FOR 1 MINUTE

| : 5,000 CYCLES       |          |             |        |        |
|----------------------|----------|-------------|--------|--------|
| RATING TEMP: 0° ~ +4 |          |             |        |        |
|                      | MATERIAL | PLATING     |        |        |
| COVER                | PF       | Black Color | TITLE: | DC POV |

| IFE: 5,000 CYCLES |                                                                        | Phone: 503-612-2300<br>800-275-4899<br>Fax: 503-612-2383                                 |                                                                                                                                                                                                                                                      |              |                                                                                                                                                                                                                                                                                                                                                                                                                                                                                                                                                                                                                                                                                                                                                                                                                                                                                                                                                                                                                                                                                                                                                                                                                                                                                                                                                                                                                                                                                                                                                                                                                                                                                                                                                                                                                                                                                                                                                                                                                                                                                                                                       |         |
|-------------------|------------------------------------------------------------------------|------------------------------------------------------------------------------------------|------------------------------------------------------------------------------------------------------------------------------------------------------------------------------------------------------------------------------------------------------|--------------|---------------------------------------------------------------------------------------------------------------------------------------------------------------------------------------------------------------------------------------------------------------------------------------------------------------------------------------------------------------------------------------------------------------------------------------------------------------------------------------------------------------------------------------------------------------------------------------------------------------------------------------------------------------------------------------------------------------------------------------------------------------------------------------------------------------------------------------------------------------------------------------------------------------------------------------------------------------------------------------------------------------------------------------------------------------------------------------------------------------------------------------------------------------------------------------------------------------------------------------------------------------------------------------------------------------------------------------------------------------------------------------------------------------------------------------------------------------------------------------------------------------------------------------------------------------------------------------------------------------------------------------------------------------------------------------------------------------------------------------------------------------------------------------------------------------------------------------------------------------------------------------------------------------------------------------------------------------------------------------------------------------------------------------------------------------------------------------------------------------------------------------|---------|
|                   | MATERIAL                                                               | PLATING                                                                                  | Website: www.cui.com                                                                                                                                                                                                                                 |              |                                                                                                                                                                                                                                                                                                                                                                                                                                                                                                                                                                                                                                                                                                                                                                                                                                                                                                                                                                                                                                                                                                                                                                                                                                                                                                                                                                                                                                                                                                                                                                                                                                                                                                                                                                                                                                                                                                                                                                                                                                                                                                                                       |         |
| COVER             | PE                                                                     | Black Color TITLE: DC POWER                                                              |                                                                                                                                                                                                                                                      | POWER PLUG   |                                                                                                                                                                                                                                                                                                                                                                                                                                                                                                                                                                                                                                                                                                                                                                                                                                                                                                                                                                                                                                                                                                                                                                                                                                                                                                                                                                                                                                                                                                                                                                                                                                                                                                                                                                                                                                                                                                                                                                                                                                                                                                                                       | REV:    |
| PIN               | Brass                                                                  | Nickel                                                                                   | PART NO.                                                                                                                                                                                                                                             |              | UNITS:                                                                                                                                                                                                                                                                                                                                                                                                                                                                                                                                                                                                                                                                                                                                                                                                                                                                                                                                                                                                                                                                                                                                                                                                                                                                                                                                                                                                                                                                                                                                                                                                                                                                                                                                                                                                                                                                                                                                                                                                                                                                                                                                |         |
| BARREL            | Brass                                                                  | Nickel                                                                                   |                                                                                                                                                                                                                                                      |              | MM [INCHES]                                                                                                                                                                                                                                                                                                                                                                                                                                                                                                                                                                                                                                                                                                                                                                                                                                                                                                                                                                                                                                                                                                                                                                                                                                                                                                                                                                                                                                                                                                                                                                                                                                                                                                                                                                                                                                                                                                                                                                                                                                                                                                                           |         |
| TERMINALS         | Brass                                                                  | Nickel                                                                                   | DRAWN BY:                                                                                                                                                                                                                                            | APPROVED BY: |                                                                                                                                                                                                                                                                                                                                                                                                                                                                                                                                                                                                                                                                                                                                                                                                                                                                                                                                                                                                                                                                                                                                                                                                                                                                                                                                                                                                                                                                                                                                                                                                                                                                                                                                                                                                                                                                                                                                                                                                                                                                                                                                       | SCALE:  |
| TIP INSULATOR     | PBT                                                                    |                                                                                          | ZRJ                                                                                                                                                                                                                                                  |              |                                                                                                                                                                                                                                                                                                                                                                                                                                                                                                                                                                                                                                                                                                                                                                                                                                                                                                                                                                                                                                                                                                                                                                                                                                                                                                                                                                                                                                                                                                                                                                                                                                                                                                                                                                                                                                                                                                                                                                                                                                                                                                                                       | 2:1     |
|                   | LIFE: 5,000 CYCLES DPERATING TEMP: 0° ~ +4  COVER PIN BARREL TERMINALS | DPERATING TEMP: 0° ~ +40°C  MATERIAL  COVER PE  PIN Brass  BARREL Brass  TERMINALS Brass | DPERATING TEMP: 0° ~ +40°C         MATERIAL         PLATING           COVER         PE         Black Color           PIN         Brass         Nickel           BARREL         Brass         Nickel           TERMINALS         Brass         Nickel | Phone        | Phone: 503-612-<br>  S00-275-489   Fax: 503-612-<br>  S00-275-489   Fax: 503-612-2   Website: www.cu   Phone: 503-612-<br>  S00-275-489   Fax: 503-612-2   Website: www.cu   Phone: 503-612-2   S00-275-489   Fax: 503-612-2   Phone: 503-612-2   Phone: 503-612-2   S00-275-489   Fax: 503-612-2   Phone: 503-61 | Printle |