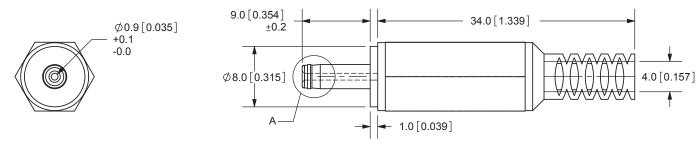

| REV. | DESCRIPTION | DATE      |  |
|------|-------------|-----------|--|
| Α    | NEW DRAWING | 3/29/2007 |  |

COPYRIGHT 2009 BY CUI INC.

SPECIFICATIONS: RATING: 16V DC @ 4A INSULATION RESISTANCE: 100M OHMS MIN: 500V DC VOLTAGE WITHSTAND: 500V AC R.M.S. FOR 1 MINUTE LIFE: 5,000 CYCLES OPERATING TEMP: 0° ~ +40°C

TOLERANCE: X.X ±0.2mm X.XX ±0.1mm X.XXX ±0.05mm

20050 SW 112th Ave. Tualatin, OR 97062 Phone: 503-612-2300 800-275-4899 Fax: 503-612-2383

|   |               | MATERIAL | PLATING     | vvedsite: www.cui.com |              |             |        |
|---|---------------|----------|-------------|-----------------------|--------------|-------------|--------|
|   | COVER         | PVC      | Black Color | DC POWER PLUG         | OWER PLUG    |             | REV:   |
|   | PIN           | Brass    | Nickel      | PART NO.              |              |             |        |
| Ī | BARREL        | Brass    | Nickel      | PP-017                |              | MM [INCHES] |        |
|   | TERMINALS     | Brass    | Nickel      | DRAWN BY:             | APPROVED BY: |             | SCALE: |
| Ī | TIP INSULATOR | POM      | Black Color | ZRJ                   |              |             | 2:1    |

PC FILE NAME: PP-017