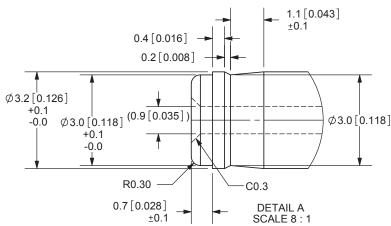

| REV. | DESCRIPTION | DATE      |  |
|------|-------------|-----------|--|
| Α    | NEW DRAWING | 3/29/2007 |  |

COPYRIGHT 2009 BY CUI INC.

SPECIFICATIONS: RATING: 16V DC @ 4A INSULATION RESISTANCE: 100M OHMS MIN: 500V DC VOLTAGE WITHSTAND: 500V AC R.M.S. FOR 1 MINUTE LIFE: 5,000 CYCLES OPERATING TEMP: 0° ~ +40°C

TOLERANCE: X.X ±0.2mm X.XX ±0.1mm X.XXX ±0.05mm

20050 SW 112th Ave. Tualatin, OR 97062 Phone: 503-612-2300 800-275-4899 Fax: 503-612-2383

|   |               | MATERIAL | PLATING     | vvedsite: www.cui.com |              |             |        |
|---|---------------|----------|-------------|-----------------------|--------------|-------------|--------|
|   | COVER         | PVC      | Black Color | DC POWER PLUG         | OWER PLUG    |             | REV:   |
|   | PIN           | Brass    | Nickel      | PART NO.              |              |             |        |
| Ī | BARREL        | Brass    | Nickel      | PP-017                |              | MM [INCHES] |        |
|   | TERMINALS     | Brass    | Nickel      | DRAWN BY:             | APPROVED BY: |             | SCALE: |
| Ī | TIP INSULATOR | POM      | Black Color | ZRJ                   |              |             | 2:1    |

PC FILE NAME: PP-017